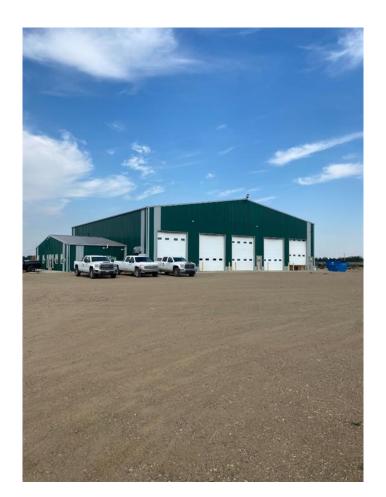

## \$4,500,000

0 Bedroom, 0.00 Bathroom, Commercial on 22.64 Acres

NONE, Rural Newell, County of, Alberta

Shop 1, 80ft. X 120ft. 9600 sq. ft. Office 24ftft X 70ft. 1680 sq. ft. 4 offices, kitchen/lounge, board room,

offices. All overhead doors are electric Shop 2, built in 2013, Shop 3 built 2014. Both shops are the same. 100ft. X 100ft 10.000 sq. ft. 4 drive

through bays and one drive through wash bay (boiler and 2-8 gallon/minute at 3600 psi wash pumps) All

are electric and have remotes.

22.64 Acres, yards are matted with Geotech matting, filled and graveled. Yards speak for themselves.

There are 4 water contracts on this property.