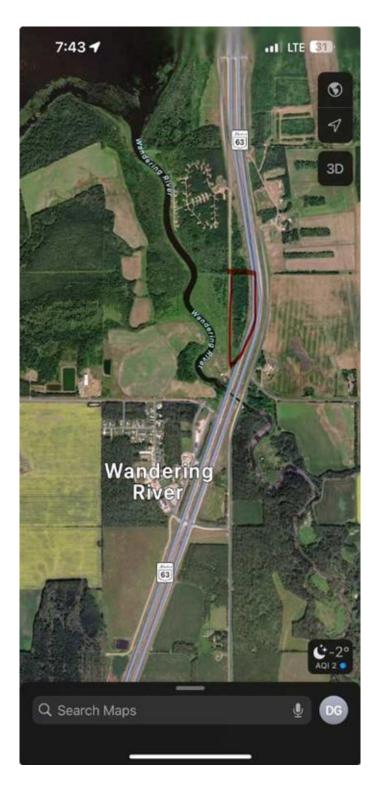

## \$139,900 - 0 2422103 Block 1 Lot 1, Wandering River

MLS® #A2178568

## \$139,900

0 Bedroom, 0.00 Bathroom, Land on 12.45 Acres

Wandering River, Wandering River, Alberta

You have to check out this 12.45 acre piece of property!! Just minutes from Wandering River, AB, this property has treed areas for privacy, wildlife, ATV'ing and walking trails, and also has approx 1.5 acres of cleared space that could be used as a potential yard/building site, camping etc. Power and gas are available at the property line. Property is close enough to Hwy 63 that there is minimal gravel road, but far enough that the highway noise is not a bother. 3 kms away from a beautiful 18 hole golf course, close to crown land with quadding trails and ample wildlife watching opportunities. A fresh produce market is minutes away, with all the homegrown produce you can imagine. The hamlet of Wandering River is a couple minutes away, bosting several amenities, including, but not limited to: gas stations, food store, liquor store, A&W, Burger King, Senior's Center, Youth Center, School, Playground, trailer dumping station, water station, Fire & Rescue Services, ball diamonds, curling rink, and a community library. Come and visit this property to see how it could be an ideal recreational piece of land (on your own or to share with others), or as a possible location to set up a beautiful country home!!