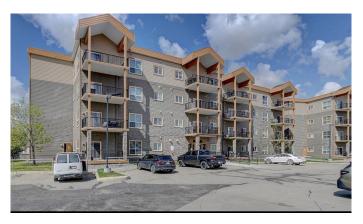

# \$174,900 - 401, 9225 Lakeland Drive, Grande Prairie

MLS® #A2179448

## \$174,900

2 Bedroom, 2.00 Bathroom, 805 sqft Residential on 0.00 Acres

Lakeland., Grande Prairie, Alberta

Welcome to this inviting 4th-floor condo in the highly sought after neighbourhood - Lakeland. With 2 spacious bedrooms and 2 full bathrooms, this home offers a perfect blend of comfort and convenience in a quiet, family-friendly environment. Enjoy an open-concept layout featuring a bright living area and a private balcony, ideal for unwinding after a long day. Take advantage of the convenience of having a shopping plaza and a school just steps away, everything you need is right at your doorstep. Tenant occupied unit currently paying \$1575 a month (month to month)