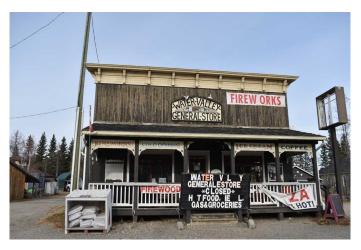

## \$450,000

0 Bedroom, 0.00 Bathroom, Commercial on 0.78 Acres

Watervalley, Rural Mountain View County, Alberta

This is the only Water Valley General Store. Currently not operating but many local citizens requested that it be open. The closest other store is 13 km away in Cremona. The owner may consider a VTB mortgage of 8% with 50% down payment. Property includes gas pumps that have been updated with new and used equipment. Updated freezer, ice machine, water system, wooden interior, cooler, ice cream freezer. The property can use sprucing up. but everything is there and ready to open for business. Many options available to serve Water Valley. Even apply for a liquor license to sell liquor. Sell ice cream, groceries, ready made snacks by Coco Brooks. Take a coffee break with snacks at the tables. Just think about it. The main building is 1,972 sq ft. There is a second building of 1,098 sq ft plus 4 sheds on the land.. RPR is included. ESA is not current. Property sold As Is Where Is. Water Valley is a scenic hamlet in the Foothills. It's lovely!

Built in 1950