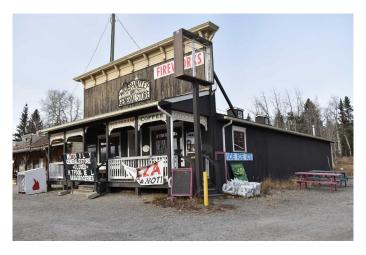

## \$450,000

0 Bedroom, 0.00 Bathroom, Commercial on 0.78 Acres

Watervalley, Rural Mountain View County, Alberta

This is the only Water Valley General Store. Currently not operating but many local citizens requested that it be open. The closest other store is 13 km away in Cremona. The owner may consider a VTB mortgage of 8% with 50% down payment. Property includes gas pumps that have been updated with new and used equipment. Updated freezer, ice machine, water system, wooden interior, cooler, ice cream freezer. The property can use sprucing up. but everything is there and ready to open for business. Many options available to serve Water Valley. Even apply for a liquor license to sell liquor. Sell ice cream, groceries, ready made snacks by Coco Brooks. Take a coffee break with snacks at the tables. Just think about it. The main building is 1,972 sq ft. There is a second building of 1,098 sq ft plus 4 sheds on the land.. RPR is included. ESA is not current. Property sold As Is Where Is. Water Valley is a scenic hamlet in the Foothills. It's lovely!

Built in 1950