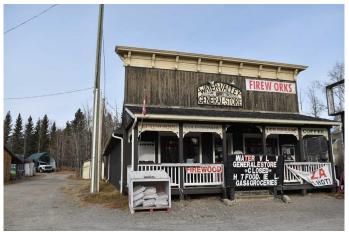

## \$450,000

0 Bedroom, 0.00 Bathroom, Commercial on 0.78 Acres

Watervalley, Rural Mountain View County, Alberta

This is the only Water Valley General Store. Currently not operating but many local citizens requested that it be open. The closest other store is 13 km away in Cremona. The owner may consider a VTB mortgage of 8% with 50% down payment. Property includes gas pumps that have been updated with new and used equipment. Updated freezer, ice machine, water system, wooden interior, cooler, ice cream freezer. The property can use sprucing up. but everything is there and ready to open for business. Many options available to serve Water Valley. Even apply for a liquor license to sell liquor. Sell ice cream, groceries, ready made snacks by Coco Brooks. Take a coffee break with snacks at the tables. Just think about it. The main building is 1,972 sq ft. There is a second building of 1,098 sq ft plus 4 sheds on the land.. RPR is included. ESA is not current. Property sold As Is Where Is. Water Valley is a scenic hamlet in the Foothills. It's lovely!

Built in 1950