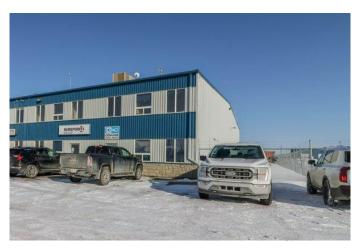

#### \$749,000

0 Bedroom, 0.00 Bathroom, Commercial on 0.00 Acres

Gateway Industrial Park, Rural Clearwater County, Alberta

Industrial condo located in Gateway Industrial Park, just east of Rocky Mountain House. Just off Highway 11 with easy access and good visibility. End-unit with ample parking, outdoor has a side-gated storage space, at rear-bay is two 16X14 ft overhead doors, plus an approminate 20ft concrete apron. The shop has radiant heat (one on the east and one on the west walls of shop). Extras include Makeup Air and metal clad walls in warehouse and forced air furnace with AC for the front office area and upper mezzanine. The developed mezzanine includes a large lunch room, conference room, and 3 offices. The mainfloor office area includes a reception area, 2 offices, and 2 bathrooms. The main- shop area also includes a bathroom and shop change room. Main- floor footprint is 5,571SF (with the shop being 4,695SF) plus the developed mezzanine being 1,357SF. Leased for \$5,687.50/ month.