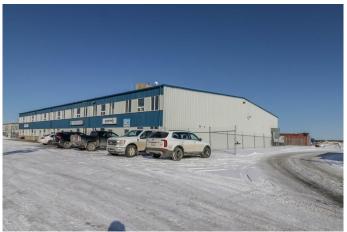

#### \$749,000

0 Bedroom, 0.00 Bathroom, Commercial on 0.00 Acres

Gateway Industrial Park, Rural Clearwater County, Alberta

Industrial condo located in Gateway Industrial Park, just east of Rocky Mountain House. Just off Highway 11 with easy access and good visibility. End-unit with ample parking, outdoor has a side-gated storage space, at rear-bay is two 16X14 ft overhead doors, plus an approminate 20ft concrete apron. The shop has radiant heat (one on the east and one on the west walls of shop). Extras include Makeup Air and metal clad walls in warehouse and forced air furnace with AC for the front office area and upper mezzanine. The developed mezzanine includes a large lunch room, conference room, and 3 offices. The mainfloor office area includes a reception area, 2 offices, and 2 bathrooms. The main- shop area also includes a bathroom and shop change room. Main- floor footprint is 5,571SF (with the shop being 4,695SF) plus the developed mezzanine being 1,357SF. Leased for \$5,687.50/ month.