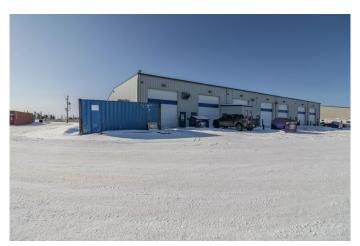

#### \$749,000

0 Bedroom, 0.00 Bathroom, Commercial on 0.00 Acres

Gateway Industrial Park, Rural Clearwater County, Alberta

Industrial condo located in Gateway Industrial Park, just east of Rocky Mountain House. Just off Highway 11 with easy access and good visibility. End-unit with ample parking, outdoor has a side-gated storage space, at rear-bay is two 16X14 ft overhead doors, plus an approminate 20ft concrete apron. The shop has radiant heat (one on the east and one on the west walls of shop). Extras include Makeup Air and metal clad walls in warehouse and forced air furnace with AC for the front office area and upper mezzanine. The developed mezzanine includes a large lunch room, conference room, and 3 offices. The mainfloor office area includes a reception area, 2 offices, and 2 bathrooms. The main- shop area also includes a bathroom and shop change room. Main- floor footprint is 5,571SF (with the shop being 4,695SF) plus the developed mezzanine being 1,357SF. Leased for \$5,687.50/ month.