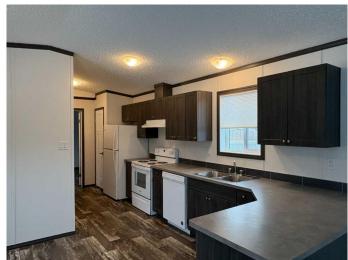

# \$215,000

3 Bedroom, 2.00 Bathroom, 1,216 sqft Mobile on 0.00 Acres

NONE, Cold Lake, Alberta

Brand New 2022 Mobile in Fontaine Village Mobile Park has Fully warranty that can be transferred to buyer. Home has 3 bedrooms, 2 baths, Espresso cabinets, beautifully textured vinyl plank throughout (no carpet!!), a large Primary bedroom and good sized ensuite with a 4pc Ensuite. Rich neutral tones throughout, this home shows like a dream! Owners do not want mobile to be removed from the Park.

### Interior

Interior Features Ceiling Fan(s), Jetted Tub, Kitchen Island, No Animal Home, No

Smoking Home, Open Floorplan, Pantry, Separate Entrance, Walk-In

Closet(s), Vinyl Windows

Appliances Dishwasher, Electric Stove, Refrigerator, Washer/Dryer