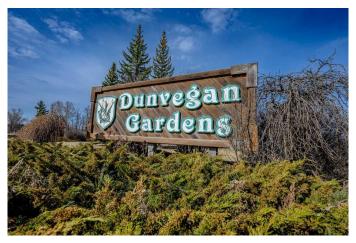

# \$3,800,000 - 711034 A Highway 40 Highway, Grande Prairie

MLS® #A2181937

\$3,800,000

0 Bedroom, 0.00 Bathroom, Commercial on 122.17 Acres

NONE, Grande Prairie, Alberta

Attention Greenhouse and Nursery Entrepreneurs! The Peace Region's premier Greenhouse operation located in Grande Prairie is now on the market. A once in a lifetime opportunity to own a Greenhouse property that is turnkey & ready for a new owner! This business has a 40 year history of serving Northern Alberta residents and is a well known landmark. Situated on 122+ acres of land, this property features a spacious 1,900+ sqft residence, a massive 60,000+ sqft greenhouse, a tree nursery, a 22,500+ sqft retail space, and even includes a 3,000+/- sqft commercial kitchen and restaurant area. The potential for growth and expansion of this turnkey operation is endless, offering a multitude of opportunities for savvy entrepreneurs. Location is always key and this property boasts excellent highway visibility off the newly twinned Highway 40, making it easily accessible for customers. Additionally, a new access road off the north of the property ensures convenient customer access. This is the only Greenhouse in the city limits that has everything for your garden and green thumb only minutes to get to. Don't miss your chance to take advantage of this incredible opportunity to scale your greenhouse and nursery business in the thriving community of Grande Prairie. Schedule a tour today and unlock the full potential of this exceptional property!