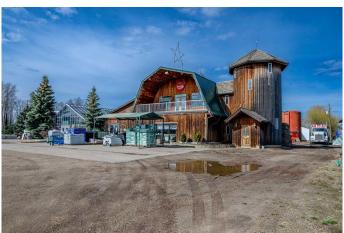

# \$3,800,000 - 711034 A Highway 40 Highway, Grande Prairie

MLS® #A2181937

\$3,800,000

0 Bedroom, 0.00 Bathroom, Commercial on 122.17 Acres

NONE, Grande Prairie, Alberta

Attention Greenhouse and Nursery Entrepreneurs! The Peace Region's premier Greenhouse operation located in Grande Prairie is now on the market. A once in a lifetime opportunity to own a Greenhouse property that is turnkey & ready for a new owner! This business has a 40 year history of serving Northern Alberta residents and is a well known landmark. Situated on 122+ acres of land, this property features a spacious 1,900+ sqft residence, a massive 60,000+ sqft greenhouse, a tree nursery, a 22,500+ sqft retail space, and even includes a 3,000+/- sqft commercial kitchen and restaurant area. The potential for growth and expansion of this turnkey operation is endless, offering a multitude of opportunities for savvy entrepreneurs. Location is always key and this property boasts excellent highway visibility off the newly twinned Highway 40, making it easily accessible for customers. Additionally, a new access road off the north of the property ensures convenient customer access. This is the only Greenhouse in the city limits that has everything for your garden and green thumb only minutes to get to. Don't miss your chance to take advantage of this incredible opportunity to scale your greenhouse and nursery business in the thriving community of Grande Prairie. Schedule a tour today and unlock the full potential of this exceptional property!