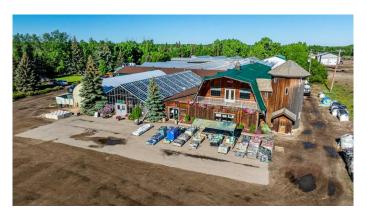

# \$3,800,000 - 711034 A Highway 40 Highway, Grande Prairie

MLS® #A2181937

\$3,800,000

0 Bedroom, 0.00 Bathroom, Commercial on 122.17 Acres

NONE, Grande Prairie, Alberta

Attention Greenhouse and Nursery Entrepreneurs! The Peace Region's premier Greenhouse operation located in Grande Prairie is now on the market. A once in a lifetime opportunity to own a Greenhouse property that is turnkey & ready for a new owner! This business has a 40 year history of serving Northern Alberta residents and is a well known landmark. Situated on 122+ acres of land, this property features a spacious 1,900+ sqft residence, a massive 60,000+ sqft greenhouse, a tree nursery, a 22,500+ sqft retail space, and even includes a 3,000+/- sqft commercial kitchen and restaurant area. The potential for growth and expansion of this turnkey operation is endless, offering a multitude of opportunities for savvy entrepreneurs. Location is always key and this property boasts excellent highway visibility off the newly twinned Highway 40, making it easily accessible for customers. Additionally, a new access road off the north of the property ensures convenient customer access. This is the only Greenhouse in the city limits that has everything for your garden and green thumb only minutes to get to. Don't miss your chance to take advantage of this incredible opportunity to scale your greenhouse and nursery business in the thriving community of Grande Prairie. Schedule a tour today and unlock the full potential of this exceptional property!