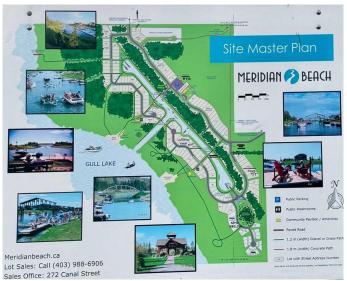

## \$230,000

0 Bedroom, 0.00 Bathroom, Land on 0.34 Acres

Meridian Beach, Rural Ponoka County, Alberta

LAKE VIEW LOT-OUTSTANDING BUILDING LOT in the lake community of MERIDIAN BEACH! This roughly 1/3 acre lot is backing onto a reserve and Gull Lake, it's steps from the playground and private beach. The property is ready for your dream home and comes with it's own boat slip in the South Marina- bring your boat and enjoy the lake! There are many great features to enjoy in the community, including a tennis court, community hall, walking trails, pavilions, and a nearby restaurant and convenience store.

## **Community Information**

Address 669 Springside Crescent

Subdivision Meridian Beach

City Rural Ponoka County

County Ponoka County

Province Alberta

Postal Code T4L 2N3

**Amenities** 