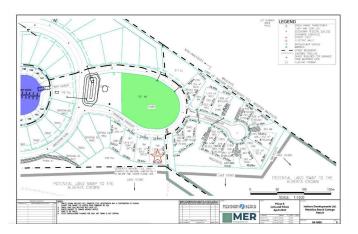

## \$230,000

0 Bedroom, 0.00 Bathroom, Land on 0.34 Acres

Meridian Beach, Rural Ponoka County, Alberta

LAKE VIEW LOT-OUTSTANDING BUILDING LOT in the lake community of MERIDIAN BEACH! This roughly 1/3 acre lot is backing onto a reserve and Gull Lake, it's steps from the playground and private beach. The property is ready for your dream home and comes with it's own boat slip in the South Marina- bring your boat and enjoy the lake! There are many great features to enjoy in the community, including a tennis court, community hall, walking trails, pavilions, and a nearby restaurant and convenience store.

## **Community Information**

Address 669 Springside Crescent

Subdivision Meridian Beach

City Rural Ponoka County

County Ponoka County

Province Alberta

Postal Code T4L 2N3

**Amenities** 

Waterfront Beach Access, Lake

**Exterior** 

Lot Description Level, Lake

### **Additional Information**

Date Listed December 10th, 2024

Days on Market 131

Zoning R1

HOA Fees Freq. ANN