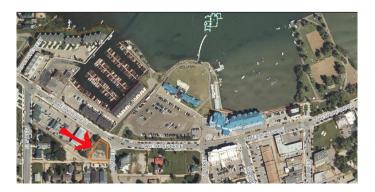

#### \$630,000

0 Bedroom, 0.00 Bathroom, Land on 0.22 Acres

Downtown, Sylvan Lake, Alberta

Downtown development land. Could be commercial or multi-family or both. Across the street from the lake.

#### **Community Information**

| Address     | 5203 Lakeshore Drive |
|-------------|----------------------|
| Subdivision | Downtown             |
| City        | Sylvan Lake          |
| County      | Red Deer County      |
| Province    | Alberta              |
| Postal Code | T4S 1E8              |