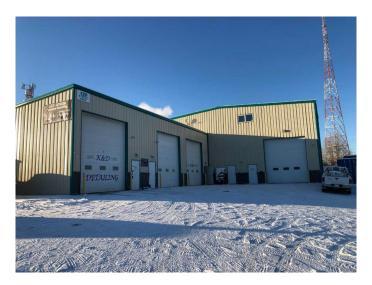

### \$849,000

0 Bedroom, 0.00 Bathroom, Commercial on 0.00 Acres

Hardisty, Hinton, Alberta

Looking for an investment property with a solid tenant history located on a busy Commercial Crescent in Hinton? This building has 3 long term tenants occupying 4 bays on the lower level and an upstairs rental suite with a four piece bath, two bedrooms and and an open concept kitchen, living and dining area. Building only for sale. Please note \* Building income package will be made available to and approved buyer. Title Insurance policy to maximum of \$350.00 paid for by seller.

Built in 2009