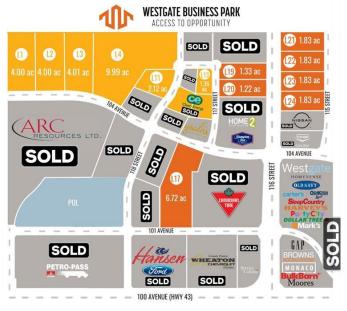

#### \$3,996,000

0 Bedroom, 0.00 Bathroom, Land on 9.99 Acres

Westgate., Grande Prairie, Alberta

Final Phase of Westgate Business Park. Providing you access to the thriving economies in the oil & gas, agriculture, and forestry industries. This High visibility 9.99 -acre Industrial lot offers direct access to all major transportation routes. Close to Grande Prairie Regional Airport and the new Grande Prairie Regional Hospital. Grande Prairie is the service hub for northern Alberta and British Columbia, with a demographic service area of more than 275,000 people. Limited premier lots still available and this is the ideal place to build your business. Wexford offers build-to-suit options to bring your design plans to life. Call a commercial REALTOR® today for more information.

#### **Community Information**

Address 11802 104 Avenue

Subdivision Westgate.

City Grande Prairie

FINAL PHASE NOW SELLING

County Grande Prairie

Province Alberta
Postal Code T8V 8B5

### **Additional Information**

Date Listed January 7th, 2025

Days on Market 106

Zoning IG