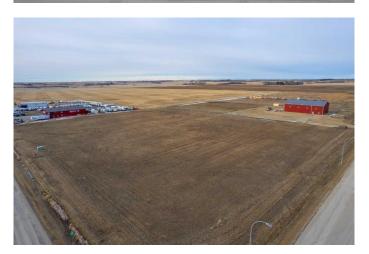

# **\$443,900 - 103-32580 Range Road 11, Rural Mountain View County**

MLS® #A2185153

### \$443,900

0 Bedroom, 0.00 Bathroom, Commercial on 3.86 Acres

NONE, Rural Mountain View County, Alberta

Discover the perfect location for your business in the thriving Netook Crossing Business Park, situated in Mountain View County. This bare lot, zoned Business Park District (I-BP), offers unparalleled potential for commercial development in a well-established and strategically located business hub. This 3.86-acre lot has a sewer connection, High-speed internet connection, telephone, natural gas and up to 800 amp service at the property line. If required for your use, a water well would need to be drilled and there is a limit to water use from Alberta Environment on average daily use.

#### **Exterior**

Lot Description Cleared, Corner Lot, Level, Open Lot, Street Lighting, Subdivided