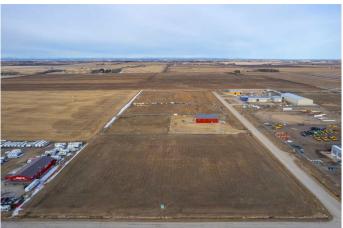

# **\$443,900 - 103-32580 Range Road 11, Rural Mountain View County**

MLS® #A2185153

### \$443,900

0 Bedroom, 0.00 Bathroom, Commercial on 3.86 Acres

NONE, Rural Mountain View County, Alberta

Discover the perfect location for your business in the thriving Netook Crossing Business Park, situated in Mountain View County. This bare lot, zoned Business Park District (I-BP), offers unparalleled potential for commercial development in a well-established and strategically located business hub. This 3.86-acre lot has a sewer connection, High-speed internet connection, telephone, natural gas and up to 800 amp service at the property line. If required for your use, a water well would need to be drilled and there is a limit to water use from Alberta Environment on average daily use.

#### **Exterior**

Lot Description Cleared, Corner Lot, Level, Open Lot, Street Lighting, Subdivided