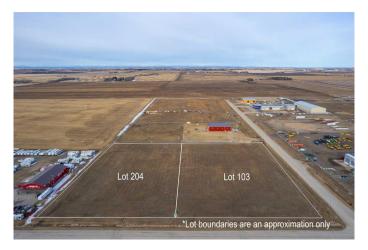

# **\$443,900 - 103-32580 Range Road 11, Rural Mountain View County**

MLS® #A2185153

### \$443,900

0 Bedroom, 0.00 Bathroom, Commercial on 3.86 Acres

NONE, Rural Mountain View County, Alberta

Discover the perfect location for your business in the thriving Netook Crossing Business Park, situated in Mountain View County. This bare lot, zoned Business Park District (I-BP), offers unparalleled potential for commercial development in a well-established and strategically located business hub. This 3.86-acre lot has a sewer connection, High-speed internet connection, telephone, natural gas and up to 800 amp service at the property line. If required for your use, a water well would need to be drilled and there is a limit to water use from Alberta Environment on average daily use.

#### **Exterior**

Lot Description Cleared, Corner Lot, Level, Open Lot, Street Lighting, Subdivided