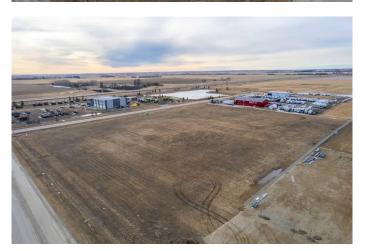

# \$430,100 - 204-32580 Range Road 11, Rural Mountain View County

MLS® #A2185158

\$430,100

0 Bedroom, 0.00 Bathroom, Commercial on 3.74 Acres

NONE, Rural Mountain View County, Alberta

Discover the perfect location for your business in the thriving Netook Crossing Business Park, situated in Mountain View County. This bare lot, zoned Business Park District (I-BP), offers unparalleled potential for commercial development in a well-established and strategically located business hub. This 3.74-acre lot has a sewer connection, High-speed internet connection, telephone, natural gas and up to 800 amp service at the property line. If required for your use, a water well would need to be drilled and there is a limit to water use from Alberta Environment on average daily use.