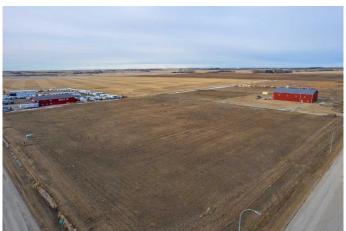

# \$430,100 - 204-32580 Range Road 11, Rural Mountain View County

MLS® #A2185158

\$430,100

0 Bedroom, 0.00 Bathroom, Commercial on 3.74 Acres

NONE, Rural Mountain View County, Alberta

Discover the perfect location for your business in the thriving Netook Crossing Business Park, situated in Mountain View County. This bare lot, zoned Business Park District (I-BP), offers unparalleled potential for commercial development in a well-established and strategically located business hub. This 3.74-acre lot has a sewer connection, High-speed internet connection, telephone, natural gas and up to 800 amp service at the property line. If required for your use, a water well would need to be drilled and there is a limit to water use from Alberta Environment on average daily use.