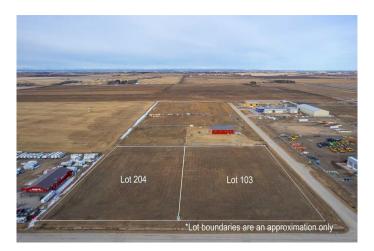

# \$430,100 - 204-32580 Range Road 11, Rural Mountain View County

MLS® #A2185158

\$430,100

0 Bedroom, 0.00 Bathroom, Commercial on 3.74 Acres

NONE, Rural Mountain View County, Alberta

Discover the perfect location for your business in the thriving Netook Crossing Business Park, situated in Mountain View County. This bare lot, zoned Business Park District (I-BP), offers unparalleled potential for commercial development in a well-established and strategically located business hub. This 3.74-acre lot has a sewer connection, High-speed internet connection, telephone, natural gas and up to 800 amp service at the property line. If required for your use, a water well would need to be drilled and there is a limit to water use from Alberta Environment on average daily use.

## **Community Information**

Address 204-32580 Range Road 11

Subdivision NONE

City Rural Mountain View County

County Mountain View County

Province Alberta
Postal Code T4H1P1