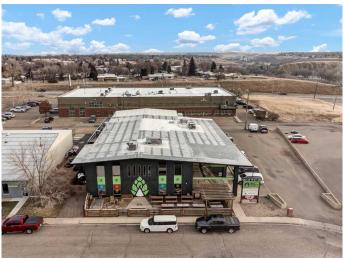

## \$2,590,000

0 Bedroom, 0.00 Bathroom, Commercial on 0.00 Acres

South West Industrial, Medicine Hat, Alberta

Prime opportunity to acquire the land, building, and operations of Hell's Basement Brewery, an established craft beer brand in Medicine Hat. Situated on 0.53 acres, the 13,796 +/- SF facility (with an additional 1,671 +/- SF mezzanine) offers a well-equipped brewery, a vibrant 2,969 +/- SF taproom, and additional leased office units generating supplementary income. Founded in 2016, Hell's Basement Brewery is known for its award-winning brews, creative branding, and strong regional presence, with products featured in over 200 locations across Alberta. Strategically located in the Southwest Light Industrial Area with excellent visibility and access to major highways, this turnkey operation presents an exceptional investment with significant growth potential in Alberta's thriving craft beer industry. Sale includes land, building, business, equipment, and intellectual property.

### **Essential Information**

MLS® # A2187243 Price \$2,590,000

Bathrooms 0.00 Acres 0.00 Year Built 1978

Type Commercial Sub-Type Mixed Use

Status Active

# **Community Information**

Address 552 18 Street Sw

Subdivision South West Industrial

City Medicine Hat
County Medicine Hat

Province Alberta

Postal Code T1A 8A7