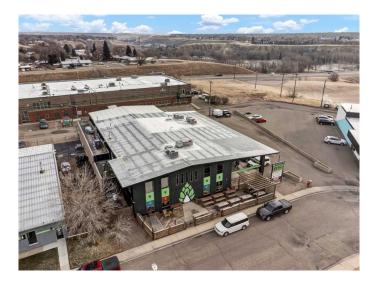

## \$2,590,000

0 Bedroom, 0.00 Bathroom, Commercial on 0.00 Acres

South West Industrial, Medicine Hat, Alberta

Prime opportunity to acquire the land, building, and operations of Hell's Basement Brewery, an established craft beer brand in Medicine Hat. Situated on 0.53 acres, the 13,796 +/- SF facility (with an additional 1,671 +/- SF mezzanine) offers a well-equipped brewery, a vibrant 2,969 +/- SF taproom, and additional leased office units generating supplementary income. Founded in 2016, Hell's Basement Brewery is known for its award-winning brews, creative branding, and strong regional presence, with products featured in over 200 locations across Alberta. Strategically located in the Southwest Light Industrial Area with excellent visibility and access to major highways, this turnkey operation presents an exceptional investment with significant growth potential in Alberta's thriving craft beer industry. Sale includes land, building, business, equipment, and intellectual property.

### **Essential Information**

MLS® # A2187243 Price \$2,590,000

Bathrooms 0.00 Acres 0.00 Year Built 1978

Type Commercial Sub-Type Mixed Use

Status Active

# **Community Information**

Address 552 18 Street Sw

Subdivision South West Industrial

City Medicine Hat
County Medicine Hat

Province Alberta

Postal Code T1A 8A7