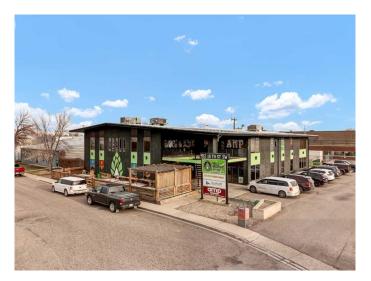

## \$2,590,000

0 Bedroom, 0.00 Bathroom, Commercial on 0.00 Acres

South West Industrial, Medicine Hat, Alberta

Prime opportunity to acquire the land, building, and operations of Hell's Basement Brewery, an established craft beer brand in Medicine Hat. Situated on 0.53 acres, the 13,796 +/- SF facility (with an additional 1,671 +/- SF mezzanine) offers a well-equipped brewery, a vibrant 2,969 +/- SF taproom, and additional leased office units generating supplementary income. Founded in 2016, Hell's Basement Brewery is known for its award-winning brews, creative branding, and strong regional presence, with products featured in over 200 locations across Alberta. Strategically located in the Southwest Light Industrial Area with excellent visibility and access to major highways, this turnkey operation presents an exceptional investment with significant growth potential in Alberta's thriving craft beer industry. Sale includes land, building, business, equipment, and intellectual property.

### **Essential Information**

MLS® # A2187243 Price \$2,590,000

Bathrooms 0.00 Acres 0.00 Year Built 1978

Type Commercial Sub-Type Mixed Use

Status Active

# **Community Information**

Address 552 18 Street Sw

Subdivision South West Industrial

City Medicine Hat
County Medicine Hat

Province Alberta

Postal Code T1A 8A7