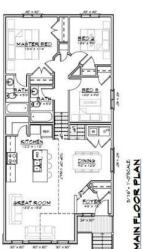

#### \$424,500

3 Bedroom, 2.00 Bathroom, 1,147 sqft Residential on 0.11 Acres

Crystal Landing, Grande Prairie, Alberta

Welcome to this brand-new under-construction home in the sought-after Crystal Landing neighborhood! This stunning 4-Split Level home is designed to reflect your unique style, featuring an open-concept main floor with a spacious kitchen boasting luxurious quartz countertops, abundant storage, and seamless flow. The planned layout includes three bedrooms, two bathrooms, and a conveniently located laundry area for everyday ease. The primary suite offers a private retreat with a walk-in closet and elegant ensuite. With an unfinished basement providing endless possibilities and the option to add a detached double garage, this home is as versatile as it is beautiful. Contact us today to make this dream home yours!

#### **Essential Information**

| MLS® #         | A2187311    |
|----------------|-------------|
| Price          | \$424,500   |
| Bedrooms       | 3           |
| Bathrooms      | 2.00        |
| Full Baths     | 2           |
| Square Footage | 1,147       |
| Acres          | 0.11        |
| Year Built     | 2025        |
| Туре           | Residential |
| Sub-Type       | Detached    |

| Style  | 4 Level Split |
|--------|---------------|
| Status | Active        |