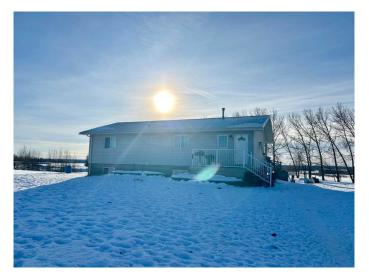

#### \$750,000

6 Bedroom, 2.00 Bathroom, 1,212 sqft Residential on 153.01 Acres

Lac La Biche, Lac La Biche, Alberta

153 Acres of Prime Hobby Farm Land with Spacious Home and Extensive Outbuildings Located just 15 minutes south of Lac La Biche, this expansive 153-acre full quarter is set up for the ideal hobby farm or rural retreat. The 2,368 square foot home features 6 bedrooms, 2 bathrooms, and a walk-out basement, offering ample space for family and guests. A new metal roof adds durability and peace of mind.

Built in 1997

| Roof         | Metal                         |
|--------------|-------------------------------|
| Construction | Mixed, Vinyl Siding, Concrete |
| Foundation   | Poured Concrete               |