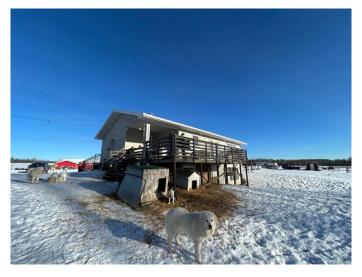

The property includes everything you need for farming, with an outdoor riding arena, tack room, and a 2400 square foot heated barn with a cement floor. A 24'x40' equipment storage building provides plenty of room for tools and machinery. The land is crossed and perimeter fenced. The pasture and hay land produce approximately 200 bales on the first cut. Watering bowls off the dugout ensure easy watering for your livestock. Additionally, there's a 1979 2-bedroom mobile home set up with water, sewer, and natural gasâ€"perfect for a rental unit, guest house, or additional living space. Enjoy the tranquility of rural living, just 2 km off the pavement, with easy access to all the amenities Lac La Biche has to offer. Don't miss out on this incredible opportunity to own a fully functional farm with all the space you need for your dreams to grow!