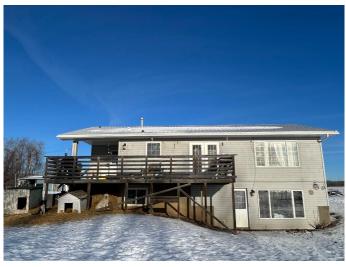

#### \$750,000

6 Bedroom, 2.00 Bathroom, 1,212 sqft Residential on 153.01 Acres

Lac La Biche, Lac La Biche, Alberta

153 Acres of Prime Hobby Farm Land with Spacious Home and Extensive Outbuildings Located just 15 minutes south of Lac La Biche, this expansive 153-acre full quarter is set up for the ideal hobby farm or rural retreat. The 2,368 square foot home features 6 bedrooms, 2 bathrooms, and a walk-out basement, offering ample space for family and guests. A new metal roof adds durability and peace of mind.

The property includes everything you need for farming, with an outdoor riding arena, tack room, and a 2400 square foot heated barn with a cement floor. A 24'x40' equipment storage building provides plenty of room for tools and machinery. The land is crossed and perimeter fenced. The pasture and hay land produce approximately 200 bales on the first cut. Watering bowls off the dugout ensure easy watering for your livestock. Additionally, there's a 1979 2-bedroom mobile home set up with water, sewer, and natural gasâ€"perfect for a rental unit, guest house, or additional living space. Enjoy the tranquility of rural living, just 2 km off the pavement, with easy access to all the amenities Lac La Biche has to offer. Don't miss out on this incredible opportunity to own a fully functional farm with all the space you need for your dreams to grow!