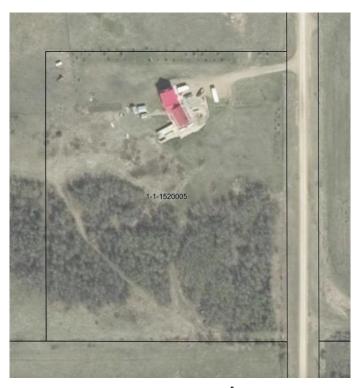

## \$425,000

1 Bedroom, 3.00 Bathroom, 1,319 sqft Residential on 6.89 Acres

NONE, Rural Vermilion River, County of, Alberta

RUSTIC RURAL LIVING minutes to THE CITY. Just 2 miles off of Highway 16 and an easy 6 miles to Lloydminster, this 6.89 acre home is tucked away down a dead end road for ultimate privacy. The finishings and design to this home is like no other. From the vaulted ceilings, to live-edge countertops, to the walk-out basement, imagine how you could enjoy this 2015 built home with an oversized double garage. Although listed as a one bedroom, you'll find a few different places for additional bedrooms to meet your needs. Be sure to visit the iGuide tour to familiarize yourself with the layout of this sprawling yet cozy home. NOTE: Addresses of 23005A TWP RD 500 and 495052 RGE RD 23 are both used to reference the property. All offers must be unconditional. Schedule A to accompany all offers. LSD: pt. NE-33-49-2-W4