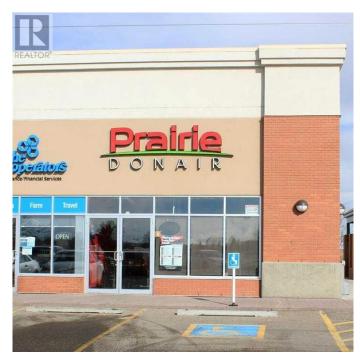

#### \$174,999

0 Bedroom, 0.00 Bathroom, Commercial on 0.00 Acres

Northeast Crescent Heights, Medicine Hat, Alberta

Step into this well-established franchise and start your journey as a business owner today! The menu features a variety of healthy food options, with the recent addition of a pizza oven offering even greater menu expansion opportunities. Franchisee approval by the franchisor is required, and comprehensive training will be provided. Alternatively, buyers also have the option to introduce their own concept. Situated in a busy shopping center alongside other well-established businesses, this location ensures high visibility and foot traffic. Don't miss out on this incredible opportunity to own a thriving business!

## **Community Information**

Address 84, 2410 Division Avenue N

Subdivision Northeast Crescent Heights

City Medicine Hat
County Medicine Hat

Province Alberta

Postal Code T1A 0C3