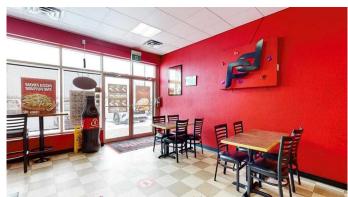

#### \$174,999

0 Bedroom, 0.00 Bathroom, Commercial on 0.00 Acres

Northeast Crescent Heights, Medicine Hat, Alberta

Step into this well-established franchise and start your journey as a business owner today! The menu features a variety of healthy food options, with the recent addition of a pizza oven offering even greater menu expansion opportunities. Franchisee approval by the franchisor is required, and comprehensive training will be provided. Alternatively, buyers also have the option to introduce their own concept. Situated in a busy shopping center alongside other well-established businesses, this location ensures high visibility and foot traffic. Don't miss out on this incredible opportunity to own a thriving business!