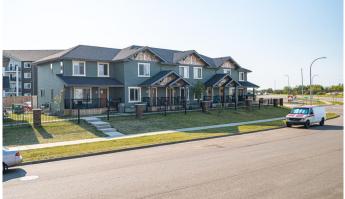

#### \$189,500

3 Bedroom, 2.00 Bathroom, 865 sqft Residential on 0.00 Acres

Parkview Estates, Lloydminster, Alberta

This quality-built Alberta townhouse condo makes for low maintenance, convenient and affordable living. Main floor living room, dining room and kitchen are open concept with hardwood and tile flooring. Main floor hosts a half bath and two entry ways at both front and rear door. Upgrades are many, like the quartz countertops and stainless steel appliances in the large kitchen. The second level has three bedrooms and full bath completed with all modern finishes. A covered patio at the front of the home and at the rear another deck and yard lead straight to two dedicated parking stalls. The unfinished basement provides the future opportunity to add another bedroom and family room. Theses condo townhouses have a very modern and appealing style to them. The building displays its high quality inside and out. Non RMS measurement is 934 SF above ground. Condo fees cover the exterior maintenance, lawn care, snow removal, garbage, sewer, water, common insurance and reserve fund. The upgrades and spacious design make this 2015 built property a great investment.