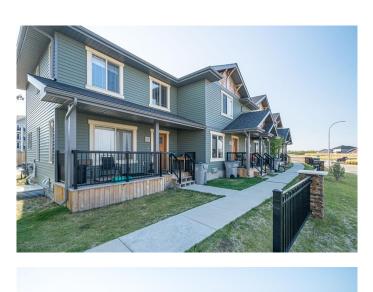

#### \$189,500

3 Bedroom, 2.00 Bathroom, 865 sqft Residential on 0.00 Acres

Parkview Estates, Lloydminster, Alberta

This quality-built Alberta townhouse condo makes for low maintenance, convenient and affordable living. Main floor living room, dining room and kitchen are open concept with hardwood and tile flooring. Main floor hosts a half bath and two entry ways at both front and rear door. Upgrades are many, like the quartz countertops and stainless steel appliances in the large kitchen. The second level has three bedrooms and full bath completed with all modern finishes. A covered patio at the front of the home and at the rear another deck and yard lead straight to two dedicated parking stalls. The unfinished basement provides the future opportunity to add another bedroom and family room. Theses condo townhouses have a very modern and appealing style to them. The building displays its high quality inside and out. Non RMS measurement is 934 SF above ground. Condo fees cover the exterior maintenance, lawn care, snow removal, garbage, sewer, water, common insurance and reserve fund. The upgrades and spacious design make this 2015 built property a great investment.