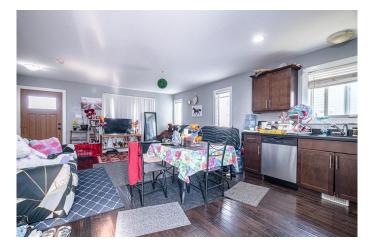

#### \$189,500

3 Bedroom, 2.00 Bathroom, 865 sqft Residential on 0.00 Acres

Parkview Estates, Lloydminster, Alberta

This quality-built Alberta townhouse condo makes for low maintenance, convenient and affordable living. Main floor living room, dining room and kitchen are open concept with hardwood and tile flooring. Main floor hosts a half bath and two entry ways at both front and rear door. Upgrades are many, like the quartz countertops and stainless steel appliances in the large kitchen. The second level has three bedrooms and full bath completed with all modern finishes. A covered patio at the front of the home and at the rear another deck and yard lead straight to two dedicated parking stalls. The unfinished basement provides the future opportunity to add another bedroom and family room. Theses condo townhouses have a very modern and appealing style to them. The building displays its high quality inside and out. Non RMS measurement is 934 SF above ground. Condo fees cover the exterior maintenance, lawn care, snow removal, garbage, sewer, water, common insurance and reserve fund. The upgrades and spacious design make this 2015 built property a great investment.