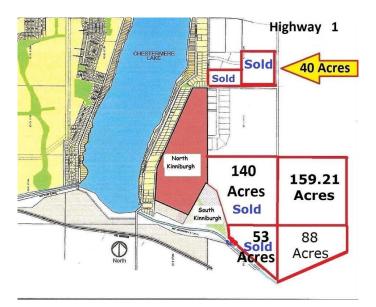

### \$9,550,000

0 Bedroom, 0.00 Bathroom, Land on 159.21 Acres

East Chestermere, Chestermere, Alberta

Adjoining 140 and 53 acre parcels have sold recently. Great NEWS, East and South Chestermere are in active development with Centron Clearwater Park development now underway. City Stormwater Master Plan indicates that a portion of these lands will be integrated with a City-approved stormwater system; this may provide a water feature and potential enhanced value for adjacent lands. This may be your opportunity with 159.21 Acres located inside the CITY of CHESTERMERE, east of KINNIBURGH, on Range Road 281 south of Highway 1. Lots of development underway in Chestermere, buy now for your future development opportunity. The future looks bright with De Havilland Canada Aerospace headquarters and others coming to Wheatland County, Chestermere is ideally suited to meet all their needs. City Municipal Development Plan currently being amended. This 159 acre parcel is available individually or together with adjoining 88 acre parcel, providing opportunity for large land holdings. Chestermere Health Centre and elementary school in neighboring Kinniburgh community. GST applicable. Fenced and gated, viewings by appointment only.