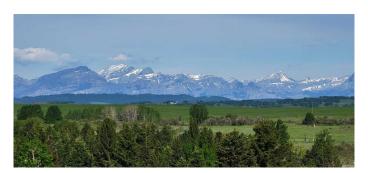

# \$1,795,000 - Township 244 Road, Rural Rocky View County

MLS® #A2189933

\$1,795,000

0 Bedroom, 0.00 Bathroom, Land on 90.44 Acres

Springbank, Rural Rocky View County, Alberta

STUNNING ROCKY MOUNTAIN VIEWS. This land has been in the same family since 1936. Not very often does a property of this type come to market. With a total of 90.44 acres(+/-), it has one of the most spectacular views of the Rocky Mountains in the area. The potential building site gives you a 180 degree panoramic view, it is absolutely breathtaking. The Seller has drilled a new well in 2022 with strong flow and with very good water. The attached photo's don't do the view justice, you really need to see it in person. There is a great site to build a walk out basement, and lots of room for out buildings and corrals if horses are your thing. We are happy to set up an appointment for you to come out and view this once in a lifetime opportunity to own 90ac that is 16km to Calgary and only 33 km from downtown.