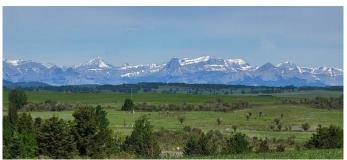

# \$1,795,000 - Township 244 Road, Rural Rocky View County

MLS® #A2189933

\$1,795,000

0 Bedroom, 0.00 Bathroom, Land on 90.44 Acres

Springbank, Rural Rocky View County, Alberta

STUNNING ROCKY MOUNTAIN VIEWS. This land has been in the same family since 1936. Not very often does a property of this type come to market. With a total of 90.44 acres(+/-), it has one of the most spectacular views of the Rocky Mountains in the area. The potential building site gives you a 180 degree panoramic view, it is absolutely breathtaking. The Seller has drilled a new well in 2022 with strong flow and with very good water. The attached photo's don't do the view justice, you really need to see it in person. There is a great site to build a walk out basement, and lots of room for out buildings and corrals if horses are your thing. We are happy to set up an appointment for you to come out and view this once in a lifetime opportunity to own 90ac that is 16km to Calgary and only 33 km from downtown.