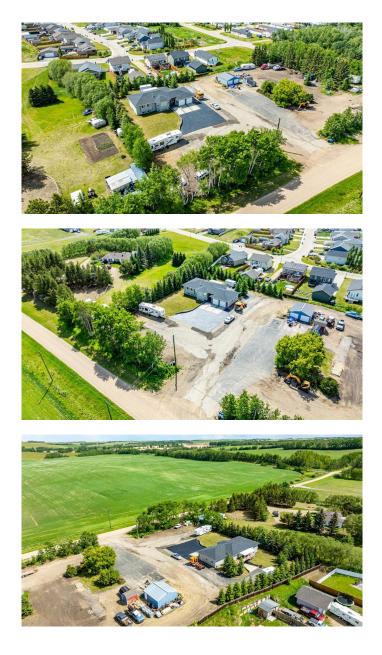

#### NONE, Clive, Alberta

This 1.2 Acre Lot with a Double Car Garage / Full Services / is situated on the east side of Clive with mature trees and is next to the open countryside !! It is waiting for your new modular / build a home or shop / garage with its own living quarters....or purchase it with MLS A2190179 That already has an upper end fully developed walkout home and attached oversized garage on its own acre lot as well. This has the opportunity to to purchase with a family member so your able to share your life but own your own side by side land. The land is 27 mins to Lacombe / 35 mins Red Deer / 1.5 to Edmonton and an international airport and 27 mins to Stettler. This is an opportunity that only comes around once in a Blue Moon !! Do Not Let It Slip By !! Quick possession might be possible !! If buyer is only interested in the property with the house the seller will construct a fence to divide and give privacy between the two properties before closing !