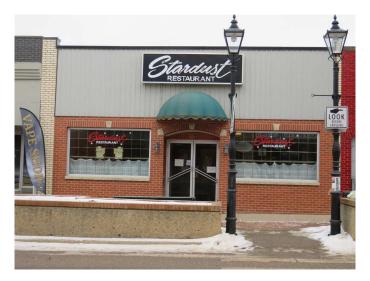

# \$489,000 - 639 3 Street Se, Medicine Hat

MLS® #A2190341

### \$489,000

0 Bedroom, 0.00 Bathroom, Commercial on 0.00 Acres

SE Hill, Medicine Hat, Alberta

Chinese restaurant located in beautiful historical downtown. Land, building and commercial kitchen equipment, walk-in cooler, make up air. Fully licensed, seating 115. Open 6 days a week. Two rooftop furnace, two air conditioning, for the dining room. Flat membrane roof new in March 2023