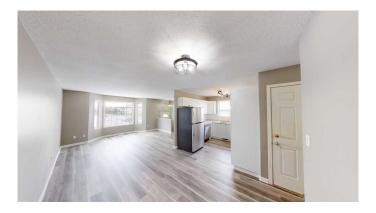

#### \$1,600

3 Bedroom, 2.00 Bathroom, 1,077 sqft Rental on 0.00 Acres

Scenic Ridge., Grande Prairie, Alberta

3 bed 1.5 bath upper unit in Scenic Ridge!
Large, bright, front facing living room off the entry. Kitchen features new stainless appliances and tiled backsplash. Separate dining area. 2 bedrooms in the hallway share a full 4 piece bathroom. 3rd bedroom has laundry and half bath ensuite. Shared side entrance and rear parking. Vinyl flooring throughout!