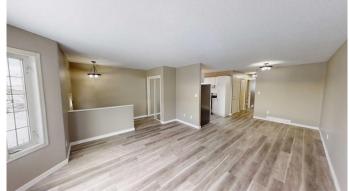

#### \$1,600

3 Bedroom, 2.00 Bathroom, 1,077 sqft Rental on 0.00 Acres

Scenic Ridge., Grande Prairie, Alberta

3 bed 1.5 bath upper unit in Scenic Ridge!
Large, bright, front facing living room off the entry. Kitchen features new stainless appliances and tiled backsplash. Separate dining area. 2 bedrooms in the hallway share a full 4 piece bathroom. 3rd bedroom has laundry and half bath ensuite. Shared side entrance and rear parking. Vinyl flooring throughout!