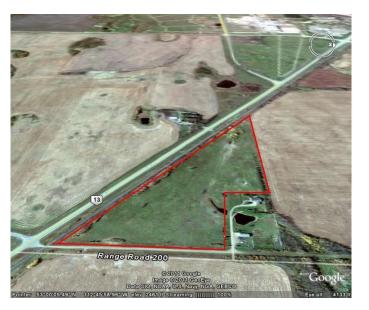

# \$449,000 - Range Road 200 Highway 13, Rural Camrose County

MLS® #A2190755

### \$449,000

0 Bedroom, 0.00 Bathroom, Land on 25.15 Acres

NONE, Rural Camrose County, Alberta

Introducing a prime parcel of land on the outskirts of Camrose! With just over 25 acres of versatile space that has been approved for rezoning, this location offers a numerous of possibilities, whether you envision developing a commercial hub, an industrial complex, or an acreage subdivision. The land's proximity to the city ensures easy access to amenities while still providing the charm of a rural setting. This is a fantastic opportunity for investors and developers looking to have a growing area with limitless potential for alternate uses. Don't miss your chance to secure this piece of land!

## **Community Information**

Address Range Road 200 Highway 13

Subdivision NONE

City Rural Camrose County

County Camrose County

Province Alberta

Postal Code T4V 3P0