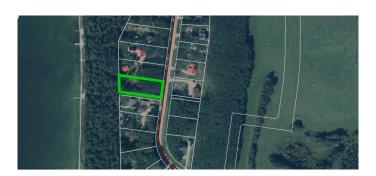

#### \$119,000

0 Bedroom, 0.00 Bathroom, Land on 0.70 Acres

Poplar Point, Lac La Biche County, Alberta

Located in the Poplar Point Subdivision on the north side of Lac La Biche Lake, this beautiful treed lot offers 0.7 acres of space with access to the lake's shores. A perfect opportunity to build your dream cabin, park your RV, or invest in a recreational property just 30 minutes from Lac La Biche! This lot can be packaged if purchased with the neighboring cabin for an incredible opportunity! Don't miss outâ€"contact us today for details!

## **Community Information**

Address 182, 14457 Twp Rd 683

Subdivision Poplar Point

City Lac La Biche County

County Lac La Biche County

Province Alberta

Postal Code T0A 2C0