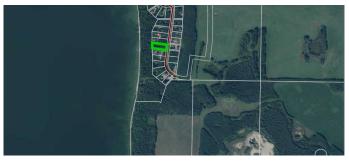

#### \$119,000

0 Bedroom, 0.00 Bathroom, Land on 0.70 Acres

Poplar Point, Lac La Biche County, Alberta

Located in the Poplar Point Subdivision on the north side of Lac La Biche Lake, this beautiful treed lot offers 0.7 acres of space with access to the lake's shores. A perfect opportunity to build your dream cabin, park your RV, or invest in a recreational property just 30 minutes from Lac La Biche! This lot can be packaged if purchased with the neighboring cabin for an incredible opportunity! Don't miss outâ€"contact us today for details!

## **Community Information**

Address 182, 14457 Twp Rd 683

Subdivision Poplar Point

City Lac La Biche County

County Lac La Biche County

Province Alberta

Postal Code T0A 2C0