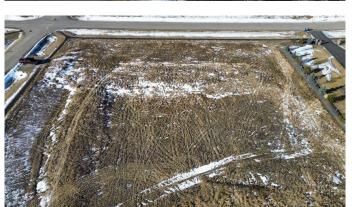

## \$749,900

0 Bedroom, 0.00 Bathroom, Land on 2.05 Acres

Springbank, Rural Rocky View County, Alberta

This 2 acre lot is located in the prestigious Windhorse Estates. Surrounded by multi-million dollar properties this is an excellent building location for your new estate. Quick access to Stoney Trail and into the city or go West for quick access to Bragg Creek, Canmore and Banff.