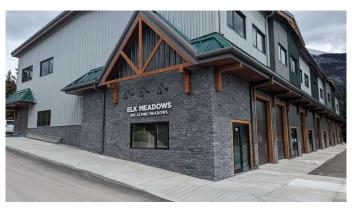

#### \$26

0 Bedroom, 0.00 Bathroom, Commercial on 1.50 Acres

Elk Run, Canmore, Alberta

Elk Meadows is Canmore's newest warehouse development to showcase an updated Alpine architecture. With high exposure to Elk Run Boulevard and proximity to the Trans Canada Hwy it provides quick access to all parts of Canmore and surrounding areas. This building is well engineered using structural steel and concrete floors on two levels. The main floor space 2,100 sq ft comes with a 12'X12' front drive-in door providing convenient loading into the 16' high bay. Ample power of 100A 208V is available along with a full sprinkler system throughout. The best feature of this end bay is the wrap around windows giving it an open concept layout and mountain views. This is a great opportunity for contractors, service companies, breweries, pubs, recreational facilities and storage. A tenant improvement allowance is negotiable, Available Immediately!