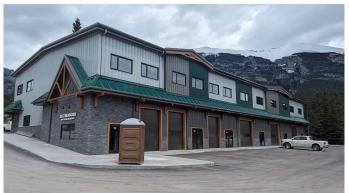

#### \$26

0 Bedroom, 0.00 Bathroom, Commercial on 1.50 Acres

Elk Run, Canmore, Alberta

Elk Meadows is Canmore's newest warehouse development to showcase an updated Alpine architecture. With high exposure to Elk Run Boulevard and proximity to the Trans Canada Hwy it provides quick access to all parts of Canmore and surrounding areas. This building is well engineered using structural steel and concrete floors on two levels. The main floor space 2,100 sq ft comes with a 12'X12' front drive-in door providing convenient loading into the 16' high bay. Ample power of 100A 208V is available along with a full sprinkler system throughout. The best feature of this end bay is the wrap around windows giving it an open concept layout and mountain views. This is a great opportunity for contractors, service companies, breweries, pubs, recreational facilities and storage. A tenant improvement allowance is negotiable, Available Immediately!