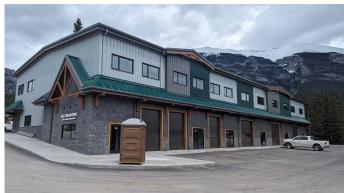

#### \$20

0 Bedroom, 0.00 Bathroom, Commercial on 1.50 Acres

Elk Run, Canmore, Alberta

Elk Meadows is Canmore's newest warehouse development to showcase an updated Alpine architecture. With high exposure to Elk Run Boulevard and proximity to the Trans Canada Hwy it provides quick access to all parts of Canmore and surrounding areas. This building is well engineered using structural steel and concrete floors on two levels. The upper level of 2,372 sq ft has high 12' ceilings ideally suited for open space and active uses. 100A 208V power is metered separately along with a full sprinkler system throughout. The best feature of this end bay is the wrap around windows giving it an open concept layout and mountain views. This is a great opportunity for office, studios, retail, pubs, training centers and pet care. A tenant improvement allowance is negotiable, Available Immediately!

#### **Exterior**

Lot Description Level, Paved

Roof Membrane

Construction See Remarks

Foundation Poured Concrete