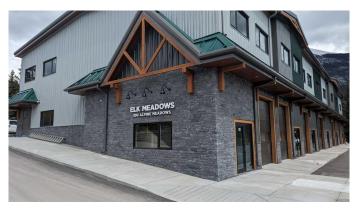

#### \$20

0 Bedroom, 0.00 Bathroom, Commercial on 1.50 Acres

Elk Run, Canmore, Alberta

Elk Meadows is Canmore's newest warehouse development to showcase an updated Alpine architecture. With high exposure to Elk Run Boulevard and proximity to the Trans Canada Hwy it provides quick access to all parts of Canmore and surrounding areas. This building is well engineered using structural steel and concrete floors on two levels. The upper level of 2,372 sq ft has high 12' ceilings ideally suited for open space and active uses. 100A 208V power is metered separately along with a full sprinkler system throughout. The best feature of this end bay is the wrap around windows giving it an open concept layout and mountain views. This is a great opportunity for office, studios, retail, pubs, training centers and pet care. A tenant improvement allowance is negotiable, Available Immediately!

#### **Amenities**

Parking Spaces 53