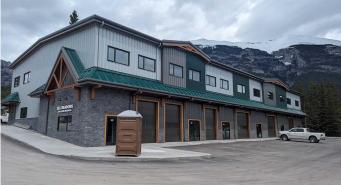

#### \$23

0 Bedroom, 0.00 Bathroom, Commercial on 1.50 Acres

Elk Run, Canmore, Alberta

Elk Meadows is Canmore's newest warehouse development to showcase an updated Alpine architecture. With high exposure to Elk Run Boulevard and proximity to the Trans Canada Hwy it provides quick access to all parts of Canmore and surrounding areas. This building is well engineered using structural steel and concrete floors on two levels. A total size of 4,472 sq ft on two levels the bay comes with a 12â€<sup>™</sup>X12â€<sup>™</sup> front drive-in door providing convenient loading into the 16' high bay. On the 2nd level another high ceiling of 12' is well suited for open space and active uses. Ample power of 200A 208V is available along with a full sprinkler system throughout. The best feature of this end bay is the wrap around windows giving it that wide open concept and mountain views. This is a great opportunity for contractors, service companies, breweries, recreational facilities, offices, studio and pubs. A tenant improvement allowance is negotiable, Available Immediately!