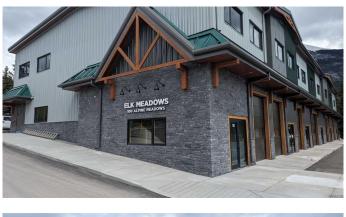

#### \$23

0 Bedroom, 0.00 Bathroom, Commercial on 1.50 Acres

Elk Run, Canmore, Alberta

Elk Meadows is Canmore's newest warehouse development to showcase an updated Alpine architecture. With high exposure to Elk Run Boulevard and proximity to the Trans Canada Hwy it provides quick access to all parts of Canmore and surrounding areas. This building is well engineered using structural steel and concrete floors on two levels. A total size of 4,472 sq ft on two levels the bay comes with a 12â€<sup>™</sup>X12â€<sup>™</sup> front drive-in door providing convenient loading into the 16' high bay. On the 2nd level another high ceiling of 12' is well suited for open space and active uses. Ample power of 200A 208V is available along with a full sprinkler system throughout. The best feature of this end bay is the wrap around windows giving it that wide open concept and mountain views. This is a great opportunity for contractors, service companies, breweries, recreational facilities, offices, studio and pubs. A tenant improvement allowance is negotiable, Available Immediately!