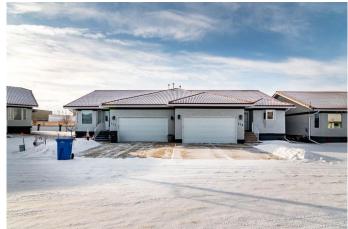

# \$424,900 - 230 Park Meadows Lane Se, Medicine Hat

MLS® #A2191777

## \$424,900

2 Bedroom, 3.00 Bathroom, 1,246 sqft Residential on 0.12 Acres

Southview-Park Meadows, Medicine Hat, Alberta

Charming Half-Duplex in Vibrant Park Meadows – Ideal for Comfortable, Low-Maintenance Living

Nestled in the heart of the sought-after Park Meadows community, this beautifully updated half-duplex offers the perfect blend of comfort, convenience, and styleâ€"an ideal choice for those seeking a serene and relaxed retirement lifestyle.

#### **Amenities**

Amenities Clubhouse, Snow Removal, Trash, Picnic Area

Parking Spaces 4

Parking Double Garage Attached, Concrete Driveway