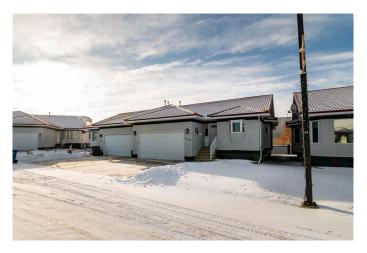

# \$424,900 - 230 Park Meadows Lane Se, Medicine Hat

MLS® #A2191777

## \$424,900

2 Bedroom, 3.00 Bathroom, 1,246 sqft Residential on 0.12 Acres

Southview-Park Meadows, Medicine Hat, Alberta

Charming Half-Duplex in Vibrant Park Meadows – Ideal for Comfortable, Low-Maintenance Living

Nestled in the heart of the sought-after Park Meadows community, this beautifully updated half-duplex offers the perfect blend of comfort, convenience, and styleâ€"an ideal choice for those seeking a serene and relaxed retirement lifestyle.

Step outside to the enclosed deck, an inviting space where you can relax and enjoy the outdoors year-round while overlooking a tranquil park settingâ€"a picturesque and private backyard view.

A spacious double attached garage provides ample parking and storage, completing this immaculate, move-in-ready home.

#### **Amenities**

Amenities Clubhouse, Snow Removal, Trash, Picnic Area

Parking Spaces 4

Parking Double Garage Attached, Concrete Driveway