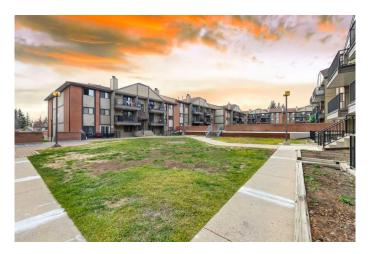

## \$230,000

2 Bedroom, 2.00 Bathroom, 826 sqft Residential on 0.00 Acres

Canyon Meadows, Calgary, Alberta

This unit with Two bedrooms and two bathrooms(4 Piece Ensuite and 4 Piece) with underground assigned parking stall. Newly installed carpet. In unit laundry with washer and dryer. Primary bedroom with walk in closet. Five minutes walk to LRT station. Close to Fish Creek Park and Canyon Meadows Golf Club. This pet friendly (With restrictions) unit has green spaces and a well equipped fitness room. West side is a Huge Landscaped Courtyard. Private patio area for summer BBQ's. In Suite storage with assigned storage locker located in the parkade area. Close to school and shopping area. Investor or first time buyers book you appontment for showing. Hurry...