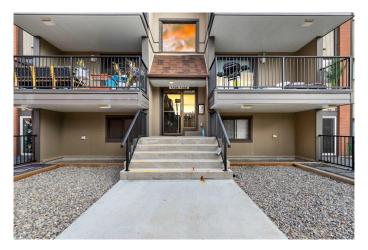

## \$230,000

2 Bedroom, 2.00 Bathroom, 826 sqft Residential on 0.00 Acres

Canyon Meadows, Calgary, Alberta

This unit with Two bedrooms and two bathrooms(4 Piece Ensuite and 4 Piece) with underground assigned parking stall. Newly installed carpet. In unit laundry with washer and dryer. Primary bedroom with walk in closet. Five minutes walk to LRT station. Close to Fish Creek Park and Canyon Meadows Golf Club. This pet friendly (With restrictions) unit has green spaces and a well equipped fitness room. West side is a Huge Landscaped Courtyard. Private patio area for summer BBQ's. In Suite storage with assigned storage locker located in the parkade area. Close to school and shopping area. Investor or first time buyers book you appontment for showing. Hurry...

## **Exterior**

**Exterior Features** Balcony

Roof Asphalt Shingle

Construction Brick, Wood Frame, Cedar