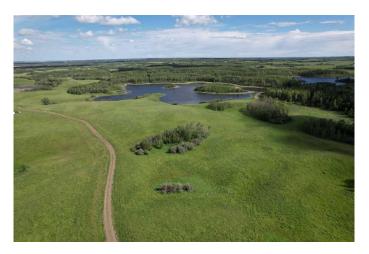

### \$816,000

0 Bedroom, 0.00 Bathroom, Land on 127.66 Acres

NONE, Rural Red Deer County, Alberta

Hard to find quarter just 14 minutes east of Red Deer & 8 minutes from Pine Lake! The 127..66 +/- acres of mixed topography on this special quarter offer stunning distant horizon views & high build sites overlooking several large water bodies including a dual island water body shared with the Red Deer Fish & Game Association Habitat Land. Excellent barbed wire cross-fences & perimeter fences surround this pasture quarter currently in tame and native grass with approximately 60 +/acres being cultivatable. The balance of the acres are knob & kettle type Parkland offering amazing treed habitat for moose, deer, upland birds, and waterfowl. Gated lease road into the property provides easy access off paved highway 816 & extends nearly the full 1/2 mile from the west to the east property lines. New water well (50.0 gallons per minute) & EQUS power service installed on this parcel making it easy to service for your dream home & yard site build out. Surface lease revenue of \$4500 annual. Land doesn't come much better located and offer the lifestyle, recreation, grazing, and investment opportunity that this one does! Just minutes to the CITY & the LAKE!