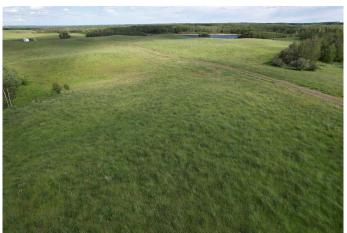

### \$816,000

0 Bedroom, 0.00 Bathroom, Land on 127.66 Acres

NONE, Rural Red Deer County, Alberta

Hard to find quarter just 14 minutes east of Red Deer & 8 minutes from Pine Lake! The 127..66 +/- acres of mixed topography on this special quarter offer stunning distant horizon views & high build sites overlooking several large water bodies including a dual island water body shared with the Red Deer Fish & Game Association Habitat Land. Excellent barbed wire cross-fences & perimeter fences surround this pasture quarter currently in tame and native grass with approximately 60 +/acres being cultivatable. The balance of the acres are knob & kettle type Parkland offering amazing treed habitat for moose, deer, upland birds, and waterfowl. Gated lease road into the property provides easy access off paved highway 816 & extends nearly the full 1/2 mile from the west to the east property lines. New water well (50.0 gallons per minute) & EQUS power service installed on this parcel making it easy to service for your dream home & yard site build out. Surface lease revenue of \$4500 annual. Land doesn't come much better located and offer the lifestyle, recreation, grazing, and investment opportunity that this one does! Just minutes to the CITY & the LAKE!