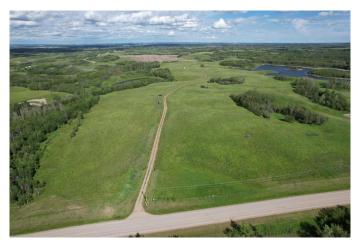

### \$816,000

0 Bedroom, 0.00 Bathroom, Land on 127.66 Acres

NONE, Rural Red Deer County, Alberta

Hard to find quarter just 14 minutes east of Red Deer & 8 minutes from Pine Lake! The 127..66 +/- acres of mixed topography on this special quarter offer stunning distant horizon views & high build sites overlooking several large water bodies including a dual island water body shared with the Red Deer Fish & Game Association Habitat Land. Excellent barbed wire cross-fences & perimeter fences surround this pasture quarter currently in tame and native grass with approximately 60 +/acres being cultivatable. The balance of the acres are knob & kettle type Parkland offering amazing treed habitat for moose, deer, upland birds, and waterfowl. Gated lease road into the property provides easy access off paved highway 816 & extends nearly the full 1/2 mile from the west to the east property lines. New water well (50.0 gallons per minute) & EQUS power service installed on this parcel making it easy to service for your dream home & yard site build out. Surface lease revenue of \$4500 annual. Land doesn't come much better located and offer the lifestyle, recreation, grazing, and investment opportunity that this one does! Just minutes to the CITY & the LAKE!