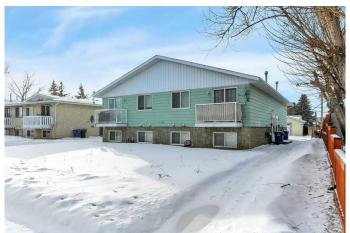

## \$675,000

0 Bedroom, 0.00 Bathroom, 2,234 sqft Multi-Family on 0.00 Acres

Blackfalds - Other, Blackfalds, Alberta

. This attractive 4-plex in Blackfalds is listed at \$675,000 and generates a gross rental income of \$57,600 per year. With tenants covering all gas and electric costs via individual meters, the owner is responsible for water, sewer, and garbage services at approximately \$350 per month (around \$4,200 annually). Each unit features 2 bedrooms, with a 4-piece bathroom in the basement and a 2-piece bathroom on the main floor. Additional annual expenses include property taxes of \$5,656, insurance of \$4,934 (as reported last year), and minimal maintenance costsâ€"about \$1,000 in miscellaneous expenses in 2024. Management fees are set at 8.5% of the gross income, which comes to roughly \$4,896 per year, and the property has enjoyed no vacancies in recent years. With these expenses, the net operating income comes to approximately \$36,914, resulting in a cap rate of roughly 5.5%. Located beside both the Eagle Hockey Area and the Blackfalds Library, this property presents a compelling investment