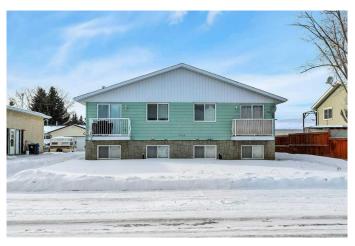

## \$675,000

0 Bedroom, 0.00 Bathroom, 2,234 sqft Multi-Family on 0.00 Acres

Blackfalds - Other, Blackfalds, Alberta

. This attractive 4-plex in Blackfalds is listed at \$675,000 and generates a gross rental income of \$57,600 per year. With tenants covering all gas and electric costs via individual meters, the owner is responsible for water, sewer, and garbage services at approximately \$350 per month (around \$4,200 annually). Each unit features 2 bedrooms, with a 4-piece bathroom in the basement and a 2-piece bathroom on the main floor. Additional annual expenses include property taxes of \$5,656, insurance of \$4,934 (as reported last year), and minimal maintenance costsâ€"about \$1,000 in miscellaneous expenses in 2024. Management fees are set at 8.5% of the gross income, which comes to roughly \$4,896 per year, and the property has enjoyed no vacancies in recent years. With these expenses, the net operating income comes to approximately \$36,914, resulting in a cap rate of roughly 5.5%. Located beside both the Eagle Hockey Area and the Blackfalds Library, this property presents a compelling investment