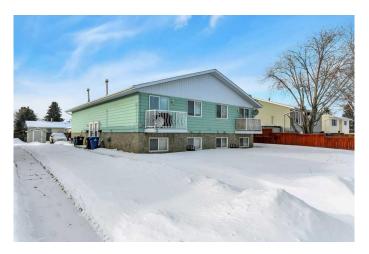

## \$675,000

0 Bedroom, 0.00 Bathroom, 2,234 sqft Multi-Family on 0.00 Acres

Blackfalds - Other, Blackfalds, Alberta

. This attractive 4-plex in Blackfalds is listed at \$675,000 and generates a gross rental income of \$57,600 per year. With tenants covering all gas and electric costs via individual meters, the owner is responsible for water, sewer, and garbage services at approximately \$350 per month (around \$4,200 annually). Each unit features 2 bedrooms, with a 4-piece bathroom in the basement and a 2-piece bathroom on the main floor. Additional annual expenses include property taxes of \$5,656, insurance of \$4,934 (as reported last year), and minimal maintenance costsâ€"about \$1,000 in miscellaneous expenses in 2024. Management fees are set at 8.5% of the gross income, which comes to roughly \$4,896 per year, and the property has enjoyed no vacancies in recent years. With these expenses, the net operating income comes to approximately \$36,914, resulting in a cap rate of roughly 5.5%. Located beside both the Eagle Hockey Area and the Blackfalds Library, this property presents a compelling investment