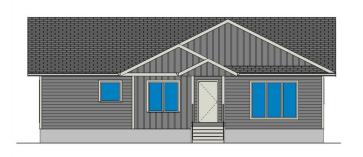

#### \$449,900

2 Bedroom, 2.00 Bathroom, 1,276 sqft Residential on 0.22 Acres

NONE, Marshall, Saskatchewan

Brand new home in Marshall Saskatchewan! This 1276sqft bungalow is the perfect home to enjoy with family. Located on a large corner lot provides the opportunity for this amazing house and oversized garage without sacrificing any of the yard space. Main floor hosts open concept kitchen/dining/living room area. Two bedrooms on the main with 2 full bathrooms, also a main floor laundry room which is a great addition. Lots of top quality upgrades are going to really jazz up the home. forward to triple glazed windows, solid wood cabinets with soft closing hardware, extra big kitchen island, and the oversized 24 ft by 27 ft attached garage. This new home will be sold with paved driveway, a fully insulated and boarded garage, appealing exterior aluminum accents/siding features, a new septic system and this price includes taxes. Enjoy the benefits of a new home warranty in your worry free & beautiful new home!