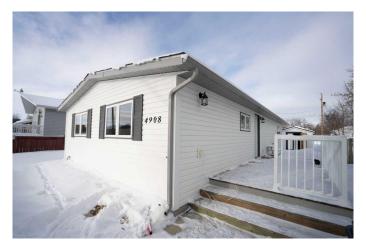

# \$209,000

3 Bedroom, 1.00 Bathroom, 1,170 sqft Residential on 0.17 Acres

NONE, Grimshaw, Alberta

This 1170 square foot, 3 bed 1 bath move in ready home is Located close to the downtown core of Grimshaw you are close to all the amenities and multiplex plus within walking distance of schools and the multiplex. Inside this beautiful property you will find a spacious kitchen with newer flooring, kitchen cabinets, counter tops, fixtures done in the past 5 years. That's not all, it also has had windows, furnace, HWT, bathroom, shingles, soffit, eave trough, siding, decks, bathroom as well! This property is perfect for a range of buyers, first time home buyers, rental, single floor living! You don't want to miss out on this amazing property call today!

# **Community Information**

Address 4908 48 Avenue

Subdivision NONE

City Grimshaw

County Peace No. 135, M.D. of

Province Alberta
Postal Code T0H1W0