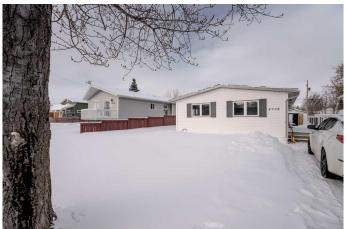

# \$209,000

3 Bedroom, 1.00 Bathroom, 1,170 sqft Residential on 0.17 Acres

NONE, Grimshaw, Alberta

This 1170 square foot, 3 bed 1 bath move in ready home is Located close to the downtown core of Grimshaw you are close to all the amenities and multiplex plus within walking distance of schools and the multiplex. Inside this beautiful property you will find a spacious kitchen with newer flooring, kitchen cabinets, counter tops, fixtures done in the past 5 years. That's not all, it also has had windows, furnace, HWT, bathroom, shingles, soffit, eave trough, siding, decks, bathroom as well! This property is perfect for a range of buyers, first time home buyers, rental, single floor living! You don't want to miss out on this amazing property call today!

#### Interior

Interior Features See Remarks

Appliances Dishwasher, Gas Stove, Microwave, Refrigerator, Washer/Dryer

Heating Forced Air

Cooling None
Basement None