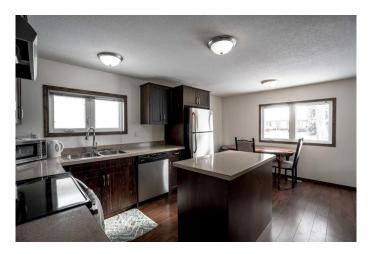

# \$209,000

3 Bedroom, 1.00 Bathroom, 1,170 sqft Residential on 0.17 Acres

NONE, Grimshaw, Alberta

This 1170 square foot, 3 bed 1 bath move in ready home is Located close to the downtown core of Grimshaw you are close to all the amenities and multiplex plus within walking distance of schools and the multiplex. Inside this beautiful property you will find a spacious kitchen with newer flooring, kitchen cabinets, counter tops, fixtures done in the past 5 years. That's not all, it also has had windows, furnace, HWT, bathroom, shingles, soffit, eave trough, siding, decks, bathroom as well! This property is perfect for a range of buyers, first time home buyers, rental, single floor living! You don't want to miss out on this amazing property call today!