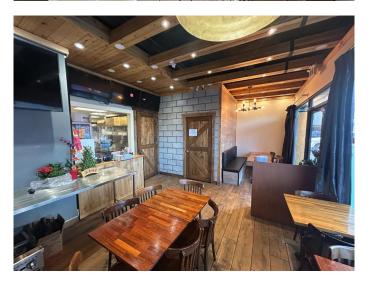

### \$138,000

0 Bedroom, 0.00 Bathroom, Commercial on 0.00 Acres

Beltline, Calgary, Alberta

Prime Location – Turnkey Chinese Take-Out Restaurant Opportunity!

Fantastic location with high vehicle and foot traffic in a vibrant neighborhood. LOW RENT! Fully equipped take-out restaurant in the heart of Downtown Calgary. Just a short walk to 17 Avenue shops, public transit, and C-Train station. Ample FREE parking available for customers at all times.

This space features an efficient kitchen layout, a modern and trendy design, a sufficient dining area for quick-service seating(20 seats), and a handicap-accessible washroom. Brand-New Walk-in cooler, freezer, and cooking equipment recently installed. Well-known, high-traffic area surrounded by both residential and business communities.