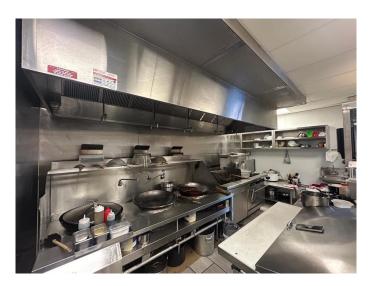

### \$138,000

0 Bedroom, 0.00 Bathroom, Commercial on 0.00 Acres

Beltline, Calgary, Alberta

Prime Location – Turnkey Chinese Take-Out Restaurant Opportunity!

Fantastic location with high vehicle and foot traffic in a vibrant neighborhood. LOW RENT! Fully equipped take-out restaurant in the heart of Downtown Calgary. Just a short walk to 17 Avenue shops, public transit, and C-Train station. Ample FREE parking available for customers at all times.

This space features an efficient kitchen layout, a modern and trendy design, a sufficient dining area for quick-service seating(20 seats), and a handicap-accessible washroom. Brand-New Walk-in cooler, freezer, and cooking equipment recently installed. Well-known, high-traffic area surrounded by both residential and business communities.