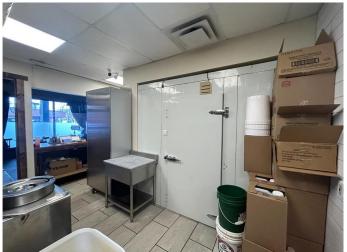

This space features an efficient kitchen layout, a modern and trendy design, a sufficient dining area for quick-service seating(20 seats), and a handicap-accessible washroom. Brand-New Walk-in cooler, freezer, and cooking equipment recently installed. Well-known, high-traffic area surrounded by both residential and business communities.