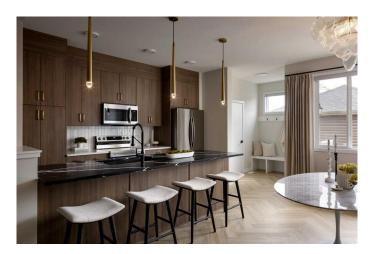

### \$514,000

3 Bedroom, 3.00 Bathroom, 1,521 sqft Residential on 0.06 Acres

Heartland, Cochrane, Alberta

\*\* Open House at Greystone showhome - 498 River Ave, Cochrane - Apr. 11th 3:30-5:30pm and Apr. 13th 1-4pm \*\* Welcome home to the Talo by Rohit Homes. This purposefully designed 1,506 sq ft unit has a spacious main floor equipped with a large kitchen, an island that seats 4 people, plus a rear entry with built-in coat hooks and a bench. Upstairs, the space has been beautifully designed to flow between the master suite and two secondary bedrooms. The flex room and convenient laundry room separate the bedrooms for added privacy. Unfinished basement and a double detached garage at rear. Front and back landscaping included \*\*Photos are representative and the interior colors may be different\*\*