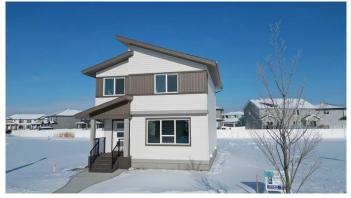

### \$475,000

3 Bedroom, 3.00 Bathroom, 1,454 sqft Residential on 0.09 Acres

Liberty Landing, Rural Red Deer County, Alberta

Custom Built by Somerset Homes this modern 2 storey home. Unique plan allows for main floor living with the benefit of more rooms on the second floor. Home is adorned with high quality finishes throughout. Home has a great open floorplan, and great light with oversized windows. 9' main floor, and large central island. Custom railing. Located in the community of Liberty Landing, with great access to parks and extensive pathway network. Includes large deck and \$1000 landscape voucher provided by the Developer.