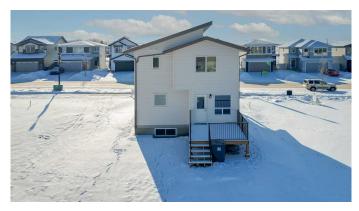

### \$475,000

3 Bedroom, 3.00 Bathroom, 1,454 sqft Residential on 0.09 Acres

Liberty Landing, Rural Red Deer County, Alberta

Custom Built by Somerset Homes this modern 2 storey home. Unique plan allows for main floor living with the benefit of more rooms on the second floor. Home is adorned with high quality finishes throughout. Home has a great open floorplan, and great light with oversized windows. 9' main floor, and large central island. Custom railing. Located in the community of Liberty Landing, with great access to parks and extensive pathway network. Includes large deck and \$1000 landscape voucher provided by the Developer.