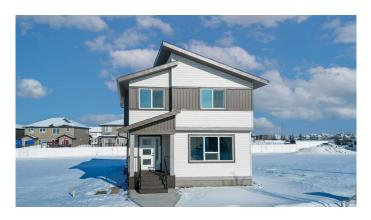

### \$475,000

3 Bedroom, 3.00 Bathroom, 1,454 sqft Residential on 0.09 Acres

Liberty Landing, Rural Red Deer County, Alberta

Custom Built by Somerset Homes this modern 2 storey home. Unique plan allows for main floor living with the benefit of more rooms on the second floor. Home is adorned with high quality finishes throughout. Home has a great open floorplan, and great light with oversized windows. 9' main floor, and large central island. Custom railing. Located in the community of Liberty Landing, with great access to parks and extensive pathway network. Includes large deck and \$1000 landscape voucher provided by the Developer.

#### Built in 2023

#### **Essential Information**

| MLS® #                  | A2194332      |
|-------------------------|---------------|
| Price                   | \$475,000     |
| Bedrooms                | 3             |
| Bathrooms               | 3.00          |
| Full Baths              | 2             |
| Half Baths              | 1             |
|                         |               |
| Square Footage          | 1,454         |
| Square Footage<br>Acres | 1,454<br>0.09 |
|                         |               |
| Acres                   | 0.09          |
| Acres<br>Year Built     | 0.09<br>2023  |