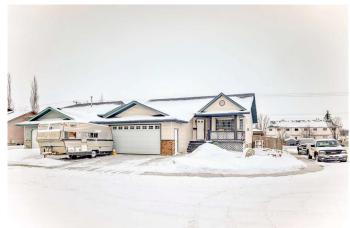

## \$650,000

5 Bedroom, 3.00 Bathroom, 1,283 sqft Residential on 0.14 Acres

Maplewood., Strathmore, Alberta

NEW ROOF, SIDING, EAVESTROUGH. AIR CONDITIONED. Great Corner Lot. Cul-de-sac Location. Property is Expansive Not Expensive. Potential Plus. Central Air Conditioned.5 Bedrooms. 3 Bathrooms. 2 Laundry Areas Up/Dow. Fully Developed. Fenced Yard. Pet Friendly. Hot Tub. Cement Pad in Backyard. Great for Basketball. Upper Deck 20 x 9. Lower Deck 28x18. Gas hook-up for the Barbeque. Covered Porch 16X5. Enjoy the Outdoor Space. South Backyard. Great Home for 2 families. Come See.

### **Essential Information**

MLS® # A2195166 Price \$650,000

Bedrooms 5
Bathrooms 3.00
Full Baths 3

Square Footage 1,283 Acres 0.14 Year Built 1998

Type Residential
Sub-Type Detached
Style Bi-Level
Status Active

Address 1 Madison Court

Subdivision Maplewood.
City Strathmore

County Wheatland County

Province Alberta
Postal Code T1P 1M5

### **Exterior**

Exterior Features Private Yard

Lot Description Back Yard, Corner Lot, Cul-De-Sac, Front Yard, Landscaped, Level, Low

Maintenance Landscape

Roof Asphalt Shingle

Construction Vinyl Siding

Foundation Poured Concrete