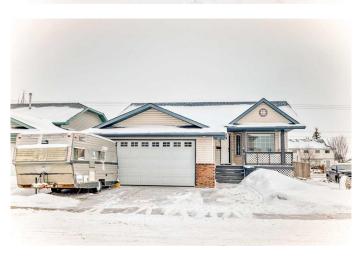

## \$650,000

5 Bedroom, 3.00 Bathroom, 1,283 sqft Residential on 0.14 Acres

Maplewood., Strathmore, Alberta

NEW ROOF, SIDING, EAVESTROUGH. AIR CONDITIONED. Great Corner Lot. Cul-de-sac Location. Property is Expansive Not Expensive. Potential Plus. Central Air Conditioned.5 Bedrooms. 3 Bathrooms. 2 Laundry Areas Up/Dow. Fully Developed. Fenced Yard. Pet Friendly. Hot Tub. Cement Pad in Backyard. Great for Basketball. Upper Deck 20 x 9. Lower Deck 28x18. Gas hook-up for the Barbeque. Covered Porch 16X5. Enjoy the Outdoor Space. South Backyard. Great Home for 2 families. Come See.

### **Essential Information**

MLS® # A2195166 Price \$650,000

Bedrooms 5
Bathrooms 3.00
Full Baths 3

Square Footage 1,283 Acres 0.14 Year Built 1998

Type Residential
Sub-Type Detached
Style Bi-Level
Status Active

Address 1 Madison Court

Subdivision Maplewood.
City Strathmore

County Wheatland County

Province Alberta
Postal Code T1P 1M5

### **Exterior**

Exterior Features Private Yard

Lot Description Back Yard, Corner Lot, Cul-De-Sac, Front Yard, Landscaped, Level, Low

Maintenance Landscape

Roof Asphalt Shingle

Construction Vinyl Siding

Foundation Poured Concrete