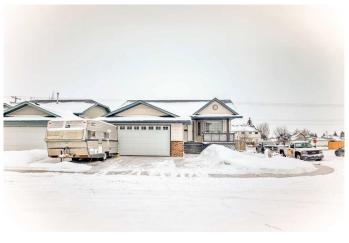

## \$650,000

5 Bedroom, 3.00 Bathroom, 1,283 sqft Residential on 0.14 Acres

Maplewood., Strathmore, Alberta

NEW ROOF, SIDING, EAVESTROUGH. AIR CONDITIONED. Great Corner Lot. Cul-de-sac Location. Property is Expansive Not Expensive. Potential Plus. Central Air Conditioned.5 Bedrooms. 3 Bathrooms. 2 Laundry Areas Up/Dow. Fully Developed. Fenced Yard. Pet Friendly. Hot Tub. Cement Pad in Backyard. Great for Basketball. Upper Deck 20 x 9. Lower Deck 28x18. Gas hook-up for the Barbeque. Covered Porch 16X5. Enjoy the Outdoor Space. South Backyard. Great Home for 2 families. Come See.

### **Essential Information**

MLS® # A2195166 Price \$650,000

Bedrooms 5
Bathrooms 3.00
Full Baths 3

Square Footage 1,283 Acres 0.14 Year Built 1998

Type Residential
Sub-Type Detached
Style Bi-Level
Status Active

Address 1 Madison Court

Subdivision Maplewood.
City Strathmore

County Wheatland County

Province Alberta
Postal Code T1P 1M5

### **Exterior**

Exterior Features Private Yard

Lot Description Back Yard, Corner Lot, Cul-De-Sac, Front Yard, Landscaped, Level, Low

Maintenance Landscape

Roof Asphalt Shingle

Construction Vinyl Siding

Foundation Poured Concrete