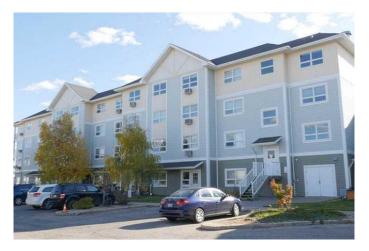

# \$204,900 - 334, 10402 111 Street, Grande Prairie

MLS® #A2195510

#### \$204,900

1 Bedroom, 1.00 Bathroom, 775 sqft Residential on 0.00 Acres

Westgate., Grande Prairie, Alberta

Emerald Gardens has a great reputation for creating a wonderful community for people who want independent or require assisted living. Third floor condo available on "owned― side of Condominium features 1 bedroom, 1 den and 3-piece bathroom. Updates to the unit includes vinyl plank flooring throughout. The den is large enough to have a spare bed or couch to be used as a TV room or office. Walk in storage closet with power plugs. \*Second floor amenities; rec room, hairdresser, gym, library, laundry facilities and guest suite. (For a fee: laundry, housekeeping, and meal service is available). CONDO FEES \$690/MONTH cover: gas, electricity, common area maintenance, sewer, garbage, snow removal and reserve fund contribution. There is one parking stall assigned to unit & guest parking available to units for no fee.

## **Community Information**

Address 334, 10402 111 Street

Subdivision Westgate.

City Grande Prairie
County Grande Prairie

Province Alberta
Postal Code T8V 8G4