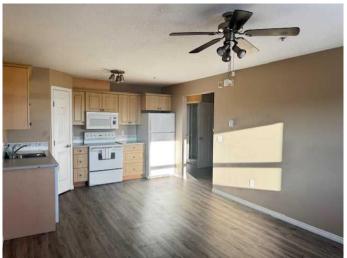

#### \$204,900

1 Bedroom, 1.00 Bathroom, 775 sqft Residential on 0.00 Acres

Westgate., Grande Prairie, Alberta

Emerald Gardens has a great reputation for creating a wonderful community for people who want independent or require assisted living. Third floor condo available on "owned― side of Condominium features 1 bedroom, 1 den and 3-piece bathroom. Updates to the unit includes vinyl plank flooring throughout. The den is large enough to have a spare bed or couch to be used as a TV room or office. Walk in storage closet with power plugs. \*Second floor amenities; rec room, hairdresser, gym, library, laundry facilities and guest suite. (For a fee: laundry, housekeeping, and meal service is available). CONDO FEES \$690/MONTH cover: gas, electricity, common area maintenance, sewer, garbage, snow removal and reserve fund contribution. There is one parking stall assigned to unit & guest parking available to units for no fee.

#### Interior

Interior Features Ceiling Fan(s)

Appliances Dishwasher, Electric Stove, Microwave Hood Fan, Refrigerator

Heating Baseboard Cooling Central Air