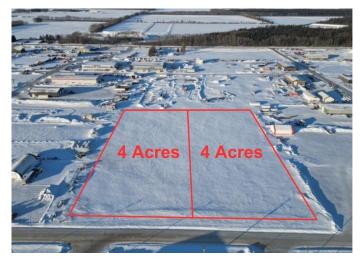

## \$450,000

0 Bedroom, 0.00 Bathroom, Land on 7.97 Acres

NONE, La Crete, Alberta

Huge 8 Acre commercial lot available located directly south of the Rona yard in La Crete. Lot has 2 sets of services, and will be sold in 2-4 acre parcels. Competitively priced at only \$112 500/Acre. Build to suit options available.