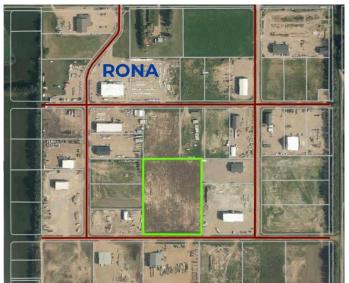

## \$450,000

0 Bedroom, 0.00 Bathroom, Land on 7.97 Acres

NONE, La Crete, Alberta

Huge 8 Acre commercial lot available located directly south of the Rona yard in La Crete. Lot has 2 sets of services, and will be sold in 2-4 acre parcels. Competitively priced at only \$112 500/Acre. Build to suit options available.