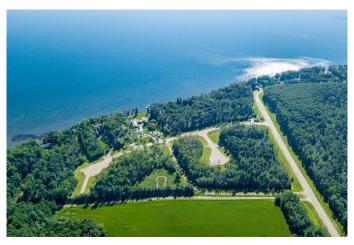

## \$469,900

0 Bedroom, 0.00 Bathroom, Land on 0.75 Acres

Eagle's Quay, Rural Lacombe County, Alberta

Beautiful lakefront lot located in the sought-after Eagle Quay subdivision. This expansive 3/4 acre lot offers endless potential for your custom dream home with stunning lake views and direct access to the water. Surrounded by nature, this property is ideal for those seeking a peaceful lakeside retreat. A rare opportunity to own prime waterfront land! Please note that an appointment is necessary to view the lot, and a 24-hour notice is required.