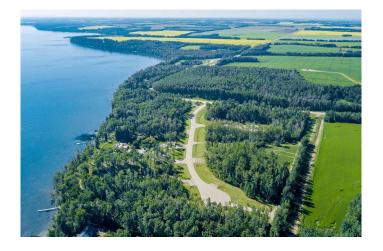

## \$469,900

0 Bedroom, 0.00 Bathroom, Land on 0.75 Acres

Eagle's Quay, Rural Lacombe County, Alberta

Beautiful lakefront lot located in the sought-after Eagle Quay subdivision. This expansive 3/4 acre lot offers endless potential for your custom dream home with stunning lake views and direct access to the water. Surrounded by nature, this property is ideal for those seeking a peaceful lakeside retreat. A rare opportunity to own prime waterfront land! Please note that an appointment is necessary to view the lot, and a 24-hour notice is required.