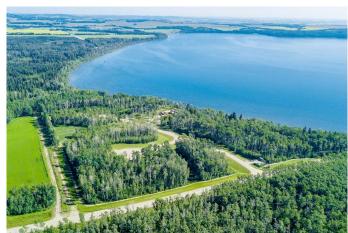

## \$469,900

0 Bedroom, 0.00 Bathroom, Land on 0.75 Acres

Eagle's Quay, Rural Lacombe County, Alberta

Beautiful lakefront lot located in the sought-after Eagle Quay subdivision. This expansive 3/4 acre lot offers endless potential for your custom dream home with stunning lake views and direct access to the water. Surrounded by nature, this property is ideal for those seeking a peaceful lakeside retreat. A rare opportunity to own prime waterfront land! Please note that an appointment is necessary to view the lot, and a 24-hour notice is required.