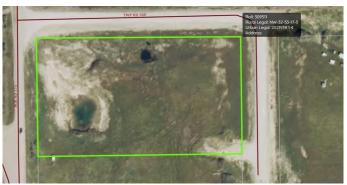

#### \$124,500

0 Bedroom, 0.00 Bathroom, Land on 3.81 Acres

NONE, Rural Yellowhead County, Alberta

Just 3.5 km from town, in a desirable area of acreages, you will find this 3.81-acre lot that is ready for your building plans. The Country Residential zoning in this subdivision allows for both stick-built homes and modular homes, and there are no registered restrictive covenants imposing architectural controls regarding building types, minimum square footage, or exterior finishes. This lot has power access along the west property line, and a natural gas line runs through the property, making it convenient to access services. Small water source on property. It is located at the corner of Range Road 175 and Township Road 540, with access off Township Road 540. Enjoy country living while being close to all the amenities of town.

## **Community Information**

Address Lot 4, Range Road 175 And Township Road 540

Subdivision NONE

City Rural Yellowhead County

County Yellowhead County

Province Alberta
Postal Code T7E 3L7

**Exterior** 

Lot Description Rectangular Lot, Gentle Sloping