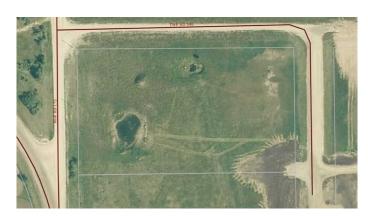

#### \$124,500

0 Bedroom, 0.00 Bathroom, Land on 3.81 Acres

NONE, Rural Yellowhead County, Alberta

Just 3.5 km from town, in a desirable area of acreages, you will find this 3.81-acre lot that is ready for your building plans. The Country Residential zoning in this subdivision allows for both stick-built homes and modular homes, and there are no registered restrictive covenants imposing architectural controls regarding building types, minimum square footage, or exterior finishes. This lot has power access along the west property line, and a natural gas line runs through the property, making it convenient to access services. Small water source on property. It is located at the corner of Range Road 175 and Township Road 540, with access off Township Road 540. Enjoy country living while being close to all the amenities of town.

## **Community Information**

Address Lot 4, Range Road 175 And Township Road 540

Subdivision NONE

City Rural Yellowhead County

County Yellowhead County

Province Alberta
Postal Code T7E 3L7

**Exterior** 

Lot Description Rectangular Lot, Gentle Sloping