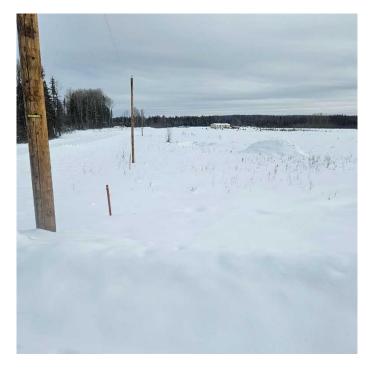

#### \$124,500

0 Bedroom, 0.00 Bathroom, Land on 3.81 Acres

NONE, Rural Yellowhead County, Alberta

Just 3.5 km from town, in a desirable area of acreages, you will find this 3.81-acre lot that is ready for your building plans. The Country Residential zoning in this subdivision allows for both stick-built homes and modular homes, and there are no registered restrictive covenants imposing architectural controls regarding building types, minimum square footage, or exterior finishes. This lot has power access along the west property line, and a natural gas line runs through the property, making it convenient to access services. Small water source on property. It is located at the corner of Range Road 175 and Township Road 540, with access off Township Road 540. Enjoy country living while being close to all the amenities of town.