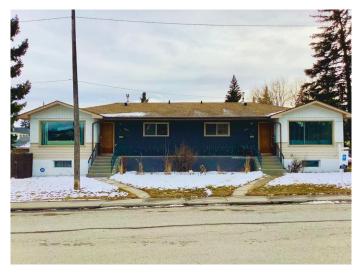

# \$1,195,000

7 Bedroom, 3.00 Bathroom, 1,773 sqft Residential on 0.14 Acres

Killarney/Glengarry, Calgary, Alberta

RENOVATED FULL-DUPLEX on a large 50 x 125ft CORNER LOT IN KILLARNEY!! Potential to turn this property into a 4-PLEX, or take advantage of the H-GO ZONING, and build a much larger MULTI-FAMILY project!! Each side MAIN FLOOR has 3 bedrooms, a full bathroom and main floor laundry, for a total of 6 BEDROOMS and 2 FULL BATHS UPSTAIRS. One side has a finshed basement with an additional Bedroom, Bathroom, and living room. The other side basement is currently unfinished. LEGAL BASEMENT SUITES can be added to this property with city approvals to make it a 4-PLEX!.. Recent renovations include; NEW BATHROOMS, UPDATED KITCHENS, NEW FLOORING & PAINT THROUGHOUT! \*\*Seller is willing to add legal basement suites to the property for an additional cost, contact realtor for more details.

Type Residential

Sub-Type Duplex

Style Bungalow, Side by Side

Status Active

#### **Exterior**

Exterior Features Private Yard

Lot Description Back Lane, Rectangular Lot, Corner Lot

Roof Asphalt Shingle

Construction Stucco, Wood Siding

Foundation Poured Concrete