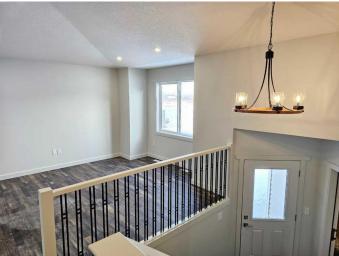

\*Please note: Interior photos are sample images of the same floor plan built in 2024.\*

Built in 2025

**Essential Information** 

| MLS® #         | A2196809    |
|----------------|-------------|
| Price          | \$469,900   |
| Bedrooms       | 3           |
| Bathrooms      | 2.00        |
| Full Baths     | 2           |
| Square Footage | 1,250       |
| Acres          | 0.13        |
| Year Built     | 2025        |
| Туре           | Residential |
| Sub-Type       | Detached    |
| Style          | Bi-Level    |
| Status         | Active      |

Step inside to a welcoming entryway with ample storage. The main level boasts a stylish kitchen with elegant cabinetry and European countertops, a spacious dining area, and a comfortable family roomâ€"perfect for entertaining. The primary bedroom is generously sized, complete with a walk-in closet and a private ensuite.