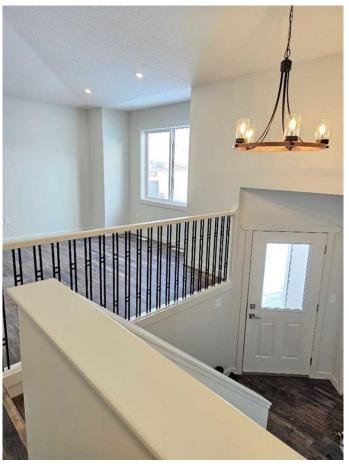

\*Please note: Interior photos are sample images of the same floor plan built in 2024.\*

Built in 2025

**Essential Information** 

| MLS® #         | A2196809    |
|----------------|-------------|
| Price          | \$469,900   |
| Bedrooms       | 3           |
| Bathrooms      | 2.00        |
| Full Baths     | 2           |
| Square Footage | 1,250       |
| Acres          | 0.13        |
| Year Built     | 2025        |
| Туре           | Residential |
| Sub-Type       | Detached    |
| Style          | Bi-Level    |
| Status         | Active      |

Step inside to a welcoming entryway with ample storage. The main level boasts a stylish kitchen with elegant cabinetry and European countertops, a spacious dining area, and a comfortable family roomâ€"perfect for entertaining. The primary bedroom is generously sized, complete with a walk-in closet and a private ensuite.