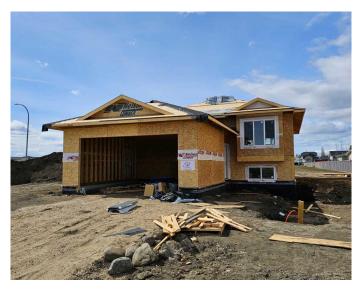

#### \$469,900

3 Bedroom, 2.00 Bathroom, 1,250 sqft Residential on 0.13 Acres

NONE, Wembley, Alberta

Welcome to this stunning bi-level home in Wembley, currently under construction and set for completion in late summer 2025! This beautiful property features an attached garage and sits on a spacious lot with a large backyard. The wide frontage allows for an RV parking pad in the front, adding extra convenience.

The basement is an open canvas, ready for your personal touch to create additional living space. Located just 12 minutes west of Grande Prairie, this home offers the perfect balance of peaceful living with city convenience. Currently at the framing stage, buyers with an accepted offer with all conditions removed early in the process can choose select finishes from builder samples.