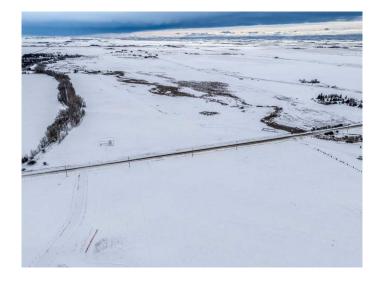

#### \$865,000

0 Bedroom, 0.00 Bathroom, Land on 99.39 Acres

NONE, Rural Rocky View County, Alberta

Located in an up-and-coming area, just shy of the Industrial ASP in Wheatland County, this property is positioned to benefit from future growth. Only 5 minutes from the DaHavilland manufacturing site, which is set to boost the local economy and employment opportunities, this is a prime spot for investment. The property currently features two surface leases that generate yearly revenue, with additional seasonal farming leases available. Whether you're looking to invest in a property that offers immediate income or planning to build your dream home or business, this well-priced opportunity is ready for your vision. Don't miss out on this versatile parcel with great potential!