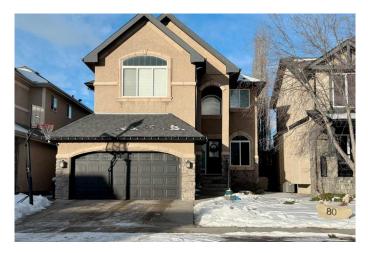

# \$985,000 - 80 Wentworth Crescent Sw, Calgary

MLS® #A2198395

### \$985,000

4 Bedroom, 4.00 Bathroom, 2,380 sqft Residential on 0.11 Acres

West Springs, Calgary, Alberta

HUGE PRICE REDUCTION...Welcome to West Springs, a vibrant yet quiet community in SW accessible to lots of amenities, roadways and three schools. This immaculate detached 4 bedrooms plus bonus room with over 3300 SF of applied living space on 3 levels was built in 2004 and comes with front attached double garage with tons of storage space. Main level carries the phenomenal features including large living room with pot lights, a gas fireplace with masonry work, beautiful kitchen with granite countertops, SS appliances and hardwood cabinetry. A breakfast nook adds additional elegance with lots of natural light. Kitchen patio door leads to deck and a mature, quiet backyard. Second floor has 3 bedrooms including a fairly large master with 5-pc ensuite, and another 4-pc bath. A large bonus room (250 SF) provides a luxury to enjoy with your family. Basement has another bedroom with a 3-pc ensuite, a wet bar and an office. RECENT UPGRADES INCLUDE NEW LED POT LIGHTS, 3 NEW TOILETS, SINKS, WATER FAUCETS, NEW CULLIGAN WATER FILTER SYSTEM, NEW LIGHTS THROUGHOUT THE HOUSE, NEW CHANDELIER, NEW HOOD AND FRIDGE, NEW DISHWASHER (BOSCH), and NEW HOT WATER TANK. This is a great property with great value. Book your appointment today!