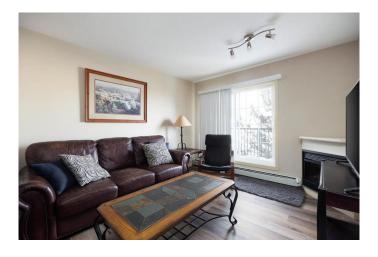

## \$149,900

2 Bedroom, 2.00 Bathroom, 824 sqft Residential on 0.00 Acres

Timberlea, Fort McMurray, Alberta

Welcome to Lougheed Estates. Spacious 2 bed 2 bath unit in Timberlea. Corner unit with laminate flooring. Galley kitchen has lots of counter space and cupboard space. Dining area is open to kitchen and living room. Fireplace in living room with access to covered deck. Bedrooms are located on opposites side of living area giving everyone their privacy as well as their own bathroom. In suite laundry is also a great feature. This unit comes with one underground heating parking (434) and one surface parking (247) Another great feature of this complex is access to a gym, saunas and showers. Also has a party room that you can also rent through the corporation. Close to bus stops, restaurants and shopping. Furniture is negotiable

#### Interior

Interior Features Laminate Counters, Open Floorplan

Appliances Dishwasher, Electric Stove, Refrigerator, Washer/Dryer

Heating Baseboard

Cooling None Fireplace Yes