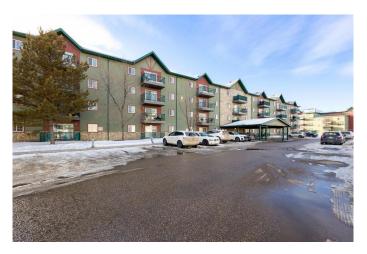

# \$149,900 - 2300, 200 Lougheed Drive, Fort McMurray

MLS® #A2200488

## \$149,900

2 Bedroom, 2.00 Bathroom, 824 sqft Residential on 0.00 Acres

Timberlea, Fort McMurray, Alberta

Welcome to Lougheed Estates. Spacious 2 bed 2 bath unit in Timberlea. Corner unit with laminate flooring. Galley kitchen has lots of counter space and cupboard space. Dining area is open to kitchen and living room. Fireplace in living room with access to covered deck. Bedrooms are located on opposites side of living area giving everyone their privacy as well as their own bathroom. In suite laundry is also a great feature. This unit comes with one underground heating parking (434) and one surface parking (247) Another great feature of this complex is access to a gym, saunas and showers. Also has a party room that you can also rent through the corporation. Close to bus stops, restaurants and shopping. Furniture is negotiable

## **Community Information**

Address 2300, 200 Lougheed Drive

Subdivision Timberlea

City Fort McMurray
County Wood Buffalo

Province Alberta
Postal Code T9K 2W3