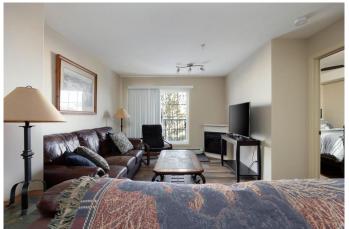

## \$149,900

2 Bedroom, 2.00 Bathroom, 824 sqft Residential on 0.00 Acres

Timberlea, Fort McMurray, Alberta

Welcome to Lougheed Estates. Spacious 2 bed 2 bath unit in Timberlea. Corner unit with laminate flooring. Galley kitchen has lots of counter space and cupboard space. Dining area is open to kitchen and living room. Fireplace in living room with access to covered deck. Bedrooms are located on opposites side of living area giving everyone their privacy as well as their own bathroom. In suite laundry is also a great feature. This unit comes with one underground heating parking (434) and one surface parking (247) Another great feature of this complex is access to a gym, saunas and showers. Also has a party room that you can also rent through the corporation. Close to bus stops, restaurants and shopping. Furniture is negotiable

#### Interior

Interior Features Laminate Counters, Open Floorplan

Appliances Dishwasher, Electric Stove, Refrigerator, Washer/Dryer

Heating Baseboard

Cooling None Fireplace Yes