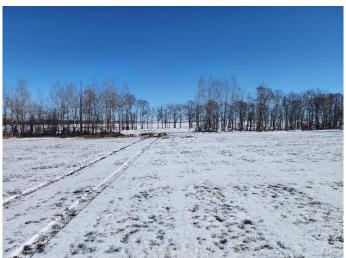

has Nice View to the lower lands to the WEST and the Mountains can be seen in the distance on a clear day .Excellent access from HIGHWAY 2A and QEII (see pictures of maps) TWP Road 362 road running east of 2A is paved. Pavement runs very close to QE II ACCESS as well . Also has accessible from TWP road 364 which is closer to Penhold. Property has a DRILLED WELL 2024 (report in supporting documents. Land is in Hay, and owner says only fertilized with cow manure since 2018. No chemicals. Gravel road runs along East side of property (North to South), with one driveway near the south end . A newly developed driveway and road has been developed along the south boundary (not gravelled). Red Deer County Bylaws (in supporting documents) states that 2 residences are possible on property. Septic design information is in supporting documents. WELL DRILLERS report shows its 120 ft and 8 GPM. Supporting documents has lots of Documentation. ie: Land drainage etc. Natural gas and Power will need to come from the South.

## **Exterior**

Lot Description Rectangular Lot, Views, Gentle Sloping